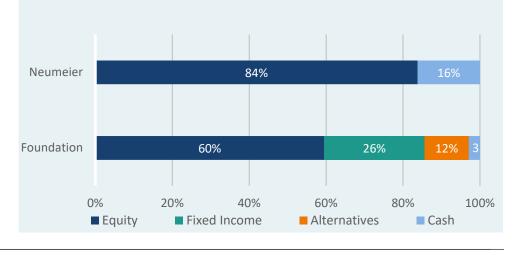

#### ASSET ALLOCATION VS. MIN/MAX RANGE

| ASSET CLASS        | CURRENT | MIN | MAX |
|--------------------|---------|-----|-----|
| Equities           | 83.8%   | 70% | 90% |
| Fixed Income       | 0%      | 0%  | 0%  |
| Alternatives       | 0%      | 0%  | 10% |
| Cash & Equivalents | 16.2%   | 10% | 30% |

#### ASSET ALLOCATION VS. FOUNDATION

Donor fund inception date: 6/26/2018. Returns 1 year and longer are annualized.

Note: During a quarterly review, the investment committee will also generally have the DRIM providers report for expanded detail.