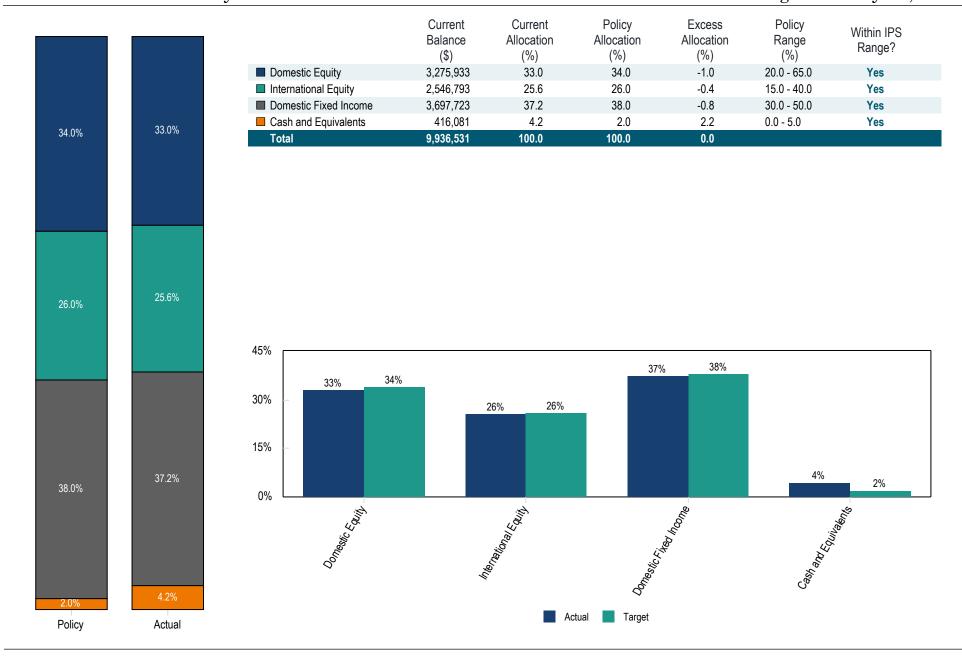

The market value of the ESG Fund portfolio at 02/28/2023 was \$9,936,531. The one-year Total Return for the ESG Portfolio was -6.1% compared to the Policy Index of -6.9%. (p. 17-19)

The market value of the DRIM Fund portfolio at 02/28/203 was \$2,637,866. At 01/31/2023, the one-year Total Return for the DRIM Portfolio was -0.3% compared to the Policy Index of -0.5% on a balance of \$2,682,786. Due to the timing of the DRIM reports, there is a one-month lag in the performance reporting. **(p. 20-21)** 

### COMMUNITY FOUNDATION FOR MONTEREY COUNTY ESG FUND PORTFOLIO

Activity for the Month of: February 2023

| Market<br>At Last<br>Trade Date | Number of<br>Shares | Code  | Investment<br>Account            | Beginning<br>Book | Beginning<br>Market | Net<br>Additions | Transfers | Interest & | Realized<br>Gain(Loss) | Unrealized<br>Gain(Loss) | Ending<br>Book | Ending<br>Market | Actual<br>% | Board<br>Policy |
|---------------------------------|---------------------|-------|----------------------------------|-------------------|---------------------|------------------|-----------|------------|------------------------|--------------------------|----------------|------------------|-------------|-----------------|
| CASH ACCOU                      | NTS:                |       |                                  |                   |                     |                  |           |            |                        | ( ,                      |                |                  |             |                 |
|                                 |                     | SWUXX | Schwab - Cash                    | 1,625,721         | 1,625,721           | (1,220,642)      | 10,572    | 430        | 0                      | 0                        | 416,081        | 416,081          | 4.2%        | 0.0%            |
|                                 |                     |       |                                  |                   |                     |                  |           |            |                        |                          |                |                  |             |                 |
| BOND ACCOU<br>8.89              | NTS:<br>415,941.89  | TSBIX | TIAA Social Choice Bond Fund     | 3,544,831         | 3,330,854           | 460,020          | (10,572)  | 10,572     | 0                      | (93,151)                 | 4,004,851      | 3,697,723        | 37.2%       | 40.0%           |
| DOMESTIC EQ                     | UITY:               |       |                                  |                   |                     |                  |           |            |                        |                          |                |                  |             |                 |
| 23.18                           | 141,325.85          | TISCX | TIAA Social Choice Equity Fund   | 2,508,825         | 2,809,886           | 560,020          | 0         | 0          | 0                      | (93,973)                 | 3,068,845      | 3,275,933        | 33.0%       | 35.0%           |
| INTERNATION                     | AL FOURTY:          |       |                                  |                   |                     |                  |           |            |                        |                          |                |                  |             |                 |
| 11.82                           | 215,464.76          | TSONX | TIAA Social Choice International | 2,129,273         | 2,335,339           | 280,020          | 0         | 0          | 0                      | (68,565)                 | 2,409,293      | 2,546,793        | 25.6%       | 25.0%           |
|                                 |                     |       | GRAND TOTAL                      | 8,182,930         | 8,476,079           | 1,300,060        | (10,572)  | 10,572     | 0                      | (255,689)                | 9,482,990      | 9,936,531        | 100%        | 100%            |

### Community Foundation for Monterey - ESG Fund Period Ending: February 28, 2023

|                                                   | Market<br>Value | % of<br>Portfolio | 1 Mo | QTD | YTD | 1 Yr | 3 Yrs | 5 Yrs | 10 Yrs |
|---------------------------------------------------|-----------------|-------------------|------|-----|-----|------|-------|-------|--------|
| Total Fund                                        | 9,936,531       | 100.0             | -2.3 | 2.7 | 2.7 | -6.1 | 4.4   | 4.4   | -      |
| Policy Index                                      |                 |                   | -2.3 | 3.2 | 3.2 | -6.9 | 4.6   | 4.6   | 6.0    |
| Domestic Equity                                   | 3,275,933       | 33.0              | -2.7 | 4.1 | 4.1 | -5.5 | 12.3  | 9.8   | -      |
| TIAA CREF Social Choice Equity Fund               | 3,275,933       | 33.0              | -2.7 | 4.1 | 4.1 | -5.5 | 12.3  | 9.8   | 11.6   |
| Russell 3000 Index                                |                 |                   | -2.3 | 4.4 | 4.4 | -8.1 | 11.8  | 9.4   | 11.9   |
| International Equity                              | 2,546,793       | 25.6              | -2.7 | 5.6 | 5.6 | -3.4 | 7.0   | 3.4   | -      |
| TIAA CREF Social Choice International Equity Fund | 2,546,793       | 25.6              | -2.7 | 5.6 | 5.6 | -3.4 | 7.0   | 3.4   | -      |
| MSCI EAFE Index                                   |                 |                   | -2.1 | 5.9 | 5.9 | -2.6 | 7.3   | 3.1   | 5.3    |
| Domestic Fixed Income                             | 3,697,723       | 37.2              | -2.2 | 1.3 | 1.3 | -9.9 | -3.8  | 0.5   | -      |
| TIAA CREF Social Bond Fund                        | 3,697,723       | 37.2              | -2.2 | 1.3 | 1.3 | -9.9 | -3.8  | 0.5   | 1.7    |
| Blmbg. U.S. Aggregate Index                       |                 |                   | -2.6 | 0.4 | 0.4 | -9.7 | -3.8  | 0.5   | 1.1    |
| Cash and Equivalents                              | 416,081         | 4.2               | 0.1  | 0.1 | 0.1 | 0.2  | 0.1   | 0.2   | -      |
| Schwab Cash                                       | 416,081         | 4.2               | 0.1  | 0.1 | 0.1 | 0.2  | 0.1   | 0.2   | -      |
| 90 Day U.S. Treasury Bill                         |                 |                   | 0.3  | 0.6 | 0.6 | 2.1  | 0.8   | 1.3   | 0.8    |