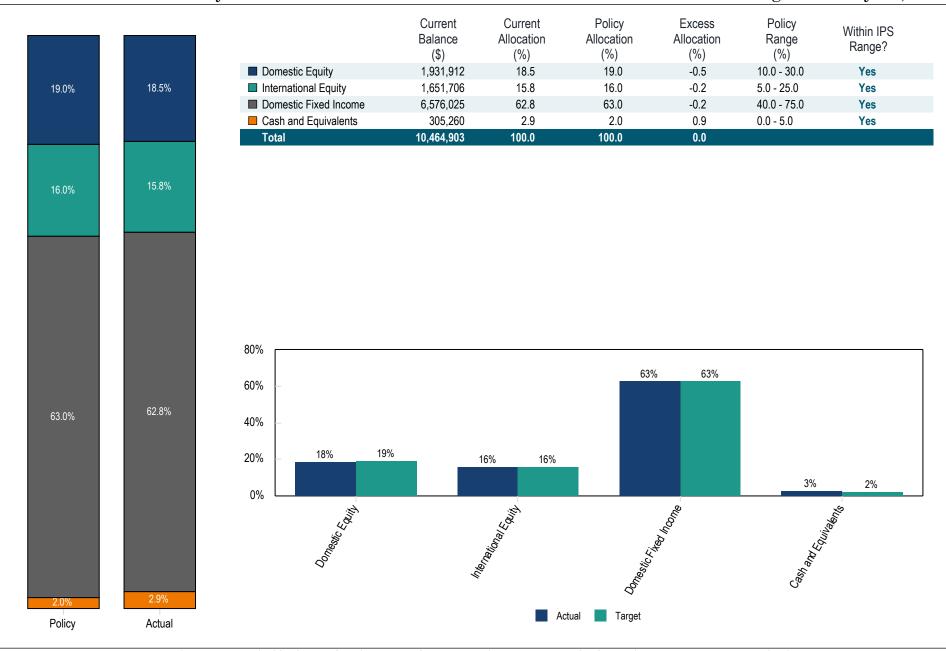

The market value of the Medium-Term Fund portfolio at 02/28/2023 was \$10,464,903. The one-year Total Return for the Medium-Term Endowment Portfolio was -6.6% compared to the Policy Index of -7.6%. **(p. 14-16)** 

#### COMMUNITY FOUNDATION FOR MONTEREY COUNTY MEDIUM-TERM PORTFOLIO

Activity for the Month of: February 2023

| Market       |              |       |                                  |            |            |             |           |            |            |            |            |            |        |        |
|--------------|--------------|-------|----------------------------------|------------|------------|-------------|-----------|------------|------------|------------|------------|------------|--------|--------|
| At Last      | Number of    |       | Investment                       | Beginning  | Beginning  | Net         |           | Interest & | Realized   | Unrealized | Ending     | Ending     | Actual | Board  |
| Trade Date   | Shares       | Code  | Account                          | Book       | Market     | Additions   | Transfers | Dividends  | Gain(Loss) | Gain(Loss) | Book       | Market     | %      | Policy |
|              |              |       |                                  |            |            |             |           |            |            |            |            |            |        |        |
| CASH ACCOUN  |              |       |                                  |            |            |             |           |            |            |            |            |            |        |        |
| 0.00         | 0.00         | #REF! | Schwab - Cash                    | 1,325,408  | 1,325,408  | (1,029,541) | 9,393     | 418        | 0          | 0          | 305,260    | 305,260    |        |        |
|              |              |       | TOTAL CASH                       | 1,325,408  | 1,325,408  | (1,029,541) | 9,393     | 418        | 0          | 0          | 305,260    | 305,260    | 2.9%   | 0.0%   |
| BOND ACCOUN  | TS:          |       |                                  |            |            |             |           |            |            |            |            |            |        |        |
| 12.35        | 202,393.10 D | ODIX  | Dodge & Cox Income Fund          | 2,487,797  | 2,286,961  | 270,020     | 0         | 0          | 0          | (57,426)   | 2,757,817  | 2,499,555  | 23.9%  | 25.0%  |
| 9.94         | 158,289.78 V | FSUX  | Vanguard Short Term              | 1,492,398  | 1,406,388  | 190,020     | (3,434)   | 3,434      | 0          | (23,007)   | 1,682,418  | 1,573,400  | 15.0%  | 15.0%  |
| 9.49         | 263,758.65 V | BTLX  | Vanguard Total Bond Market Index | 2,475,910  | 2,251,973  | 320,020     | (5,541)   | 5,541      | 0          | (68,923)   | 2,795,930  | 2,503,070  | 23.9%  | 25.0%  |
|              |              |       | TOTAL BONDS                      | 6,456,106  | 5,945,321  | 780,060     | (8,975)   | 8,975      | 0          | (149,357)  | 7,236,166  | 6,576,025  | 62.8%  | 65.0%  |
|              |              |       | TOTAL FIXED INC.                 | 7,781,514  | 7,270,730  | (249,481)   | 418       | 9,393      | 0          | (149,357)  | 7,541,426  | 6,881,285  | 65.8%  | 65.0%  |
| DOMESTIC:    |              |       |                                  |            |            |             |           |            |            |            |            |            |        |        |
| 179.09       | 10,787.38 V  | THR   | Vanguard Russell 3000            | 1,238,911  | 1,840,441  | 140,060     | 0         | 0          | 0          | (48,588)   | 1,378,971  | 1,931,912  | 18.5%  | 19.0%  |
|              |              |       | TOTAL DOMESTIC                   | 1,238,911  | 1,840,441  | 140,060     | 0         | 0          | 0          | (48,588)   | 1,378,971  | 1,931,912  | 18.5%  | 19.0%  |
| INTERNATIONA | <u>L:</u>    |       |                                  |            |            |             |           |            |            |            |            |            |        |        |
| 51.33        | 16,072.44 A  | EPFX  | EuroPacific                      | 787,121    | 816,917    | 40,020      | 0         | 0          | 0          | (31,939)   | 827,141    | 824,999    | 7.9%   | 8.0%   |
| 45.36        | 18,225.47 D  | ODFX  | Dodge & Cox International        | 770,020    | 812,546    | 40,020      | 0         | 0          | 0          | (25,859)   | 810,040    | 826,707    | 7.9%   | 8.0%   |
|              |              |       | TOTAL INTERNATIONAL              | 1,557,141  | 1,629,463  | 40,020      | 0         | 0          | 0          | (57,798)   | 1,637,181  | 1,651,706  | 15.8%  | 16.0%  |
|              |              |       | TOTAL EQUITIES                   | 2,796,052  | 3,469,904  | 180,080     | 0         | 0          | 0          | (106,386)  | 3,016,152  | 3,583,618  | 34.2%  | 35.0%  |
|              |              |       | GRAND TOTALS                     | 10,577,566 | 10,740,634 | (69,401)    | 418       | 9,393      | 0          | (255,742)  | 10,557,578 | 10,464,903 | 100.0% | 100.0% |