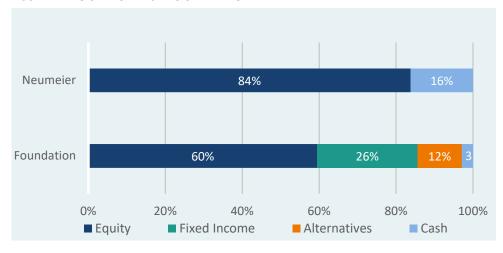

| 5.9% | 5.9% | -6.8% |                                 |

#### LARGEST HOLDINGS

|                   | WEIGHT | % GAIN/LOSS |
|-------------------|--------|-------------|
| Money Market Fund | 16.2%  |             |
| Fabrinet          | 14.7%  | 164.1%      |
| Steve Madden      | 11.6%  | 98.3%       |
| NV5 Global Inc.   | 9.4%   | 83.4%       |
| MYR Group Inc.    | 9.2%   | -5.1%       |
| Hannon Armstrong  | 9.1%   | 60.8%       |

#### ASSET ALLOCATION VS. MIN/MAX RANGE

| ASSET CLASS        | CURRENT | MIN | MAX |
|--------------------|---------|-----|-----|
| Equities           | 83.8%   | 70% | 90% |
| Fixed Income       | 0%      | 0%  | 0%  |
| Alternatives       | 0%      | 0%  | 10% |
| Cash & Equivalents | 16.2%   | 10% | 30% |

#### ASSET ALLOCATION VS. FOUNDATION



Donor fund inception date: 6/26/2018. Returns 1 year and longer are annualized.

| Donor                                           | Date     | Amount  | Fund                                               |
|-------------------------------------------------|----------|---------|----------------------------------------------------|
| Mr. & Mrs. Joseph and Lori Grainger             | 2/1/2023 | 1,000   | Tom Grainger Memorial Fund                         |
| Mr. & Ms. Gary and Judith Simon                 | 2/1/2023 | 50      | Casa de Noche Buena Special Purpose Fund           |
| Mr. Anthony J. Amarante                         | 2/1/2023 | 40      | Casa de Noche Buena Special Purpose Fund           |
| Mr.Brian Robinson & Ms.Barbara Carroll Robinson | 2/1/2023 | 100     | Casa de Noche