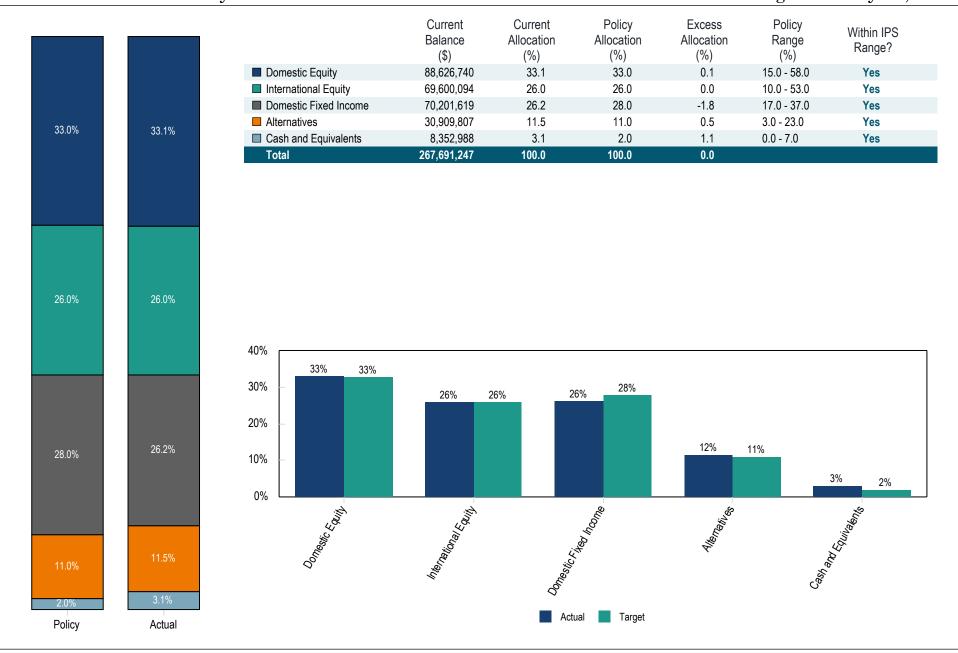

#### **Portfolio Performance**

The market value of the Long-Term Fund portfolio at 02/28/2023 was \$267,691,247. The one-year Total Return for the Long-Term Endowment Portfolio was -7.3% compared to the Policy Index of -6.7% (p. 10-13)

## COMMUNITY FOUNDATION FOR MONTEREY COUNTY LONG TERM INVESTMENT PORTFOLIO Activity for the Month of: February 2023

Market At Last Realized Number of Investment Beginning Beginning Net Interest & Unrealized Ending **Ending** Actual Board **Trade Date Shares** Code Account Book Market Additions **Transfers Dividends** Gain(Loss) Gain(Loss) Book Market Policy **CASH ACCOUNTS:** 1.00 0.00 MS Rabobank Endowment 685,978 685,978 1,461,520 0 0 0 0 2,149,582 2,149,582 1.00 0 SWUXX Schwab-MM/SWVXX 1,252,051 1,252,051 (742,000)0 503 0 542 511.096 511,096 1.00 0 SWUXX Schwab Treasury-Cash 5,911,937 5.911.937 (320.420)98,537 2,256 0 0 5,692,310 5,692,310 TOTAL CASH 7,849,966 7,849,966 399,100 98,537 2,759 542 8,352,988 8,352,988 3.1% 2.0% **BOND ACCOUNTS:** 12.35 1.946.256.29 DODIX Dodge & Cox Income 26.722.151 24.600.680 0 24.036.265 0 O 0 (564,414) 26.722.151 9.0% 8.4% 10.17 2.818.028.81 JCBUX 29.392.040 0 JP Morgan Core Bond 33.314.172 0 (78,200)78.200 (732,687)33.314.172 28.659.353 10.7% 11.2% 23.29 Vanguard Inflation 8,504,080 365.138.67 VAIPX 10,094,912 8.631.878 0 0 0 0 (127,799)10.094.912 3.2% 3.8% 9.94 905,625.84 VFSUX Vanguard Short Term 9,695,177 9,137,765 0 (20,337)20,337 0 (135,844)9,695,177 9,001,921 3.4% 3.6% TOTAL BONDS 79,826,413 71,762,363 0 (98,537)98,537 0 (1,560,744)79,826,413 70,201,619 26.2% 27.0% 87,676,379 79,612,329 399,100 101,296 88,179,401 78,554,606 29.3% TOTAL FIXED INC. 0 0 (1,560,202)29.0% **ALTERNATIVE INVESTMENTS:** 1,463.27 6,431.43 ASB ASB Capital Management, LLC 8,600,000 11,155,987 0 0 0 0 0 8,600,000 11,155,987 4.2% 3.0% 0.00 HSRE **Harrison Street Investments** 5,000,000 0 5,000,000 1.9% 0.00 5,000,000 0 0 0 0 5,000,000 3.0% 2.2% 37.97 151.890.97 DFREX **DFA Real Estate** 5.257.214 6.125.763 0 0 0 0 (358.463)5.257.214 5,767,300 3.0% 121.48 48.045.11 VGSLX Vanguard REIT Index 5,670,222 6,200,221 0 0 0 (363,701) 5,670,222 5,836,519 2.2% 2.0% 0 **TOTAL ALTERNATIVE** 24,527,436 28,481,971 0 0 0 (722, 164)24,527,436 27,759,807 10.4% 11.0% **COMMUNITY IMPACT INVESTMENTS: CA FarmLink** 750.000 750.000 0 0 0 0 0 750.000 750.000 0.28% 0.5% **Opportunity Fund** 1,000,000 1.000.000 0 (2.083)2.083 0 O 1.000.000 1,000,000 0.37% 0.9% **CHISPA** 250,000 250,000 0 0 0 n 250,000 250,000 0.09% 0.1% **United Way of Monterey County** 1,000,000 1.000.000 0 0 0 1,000,000 1,000,000 0.37% 0.5% 0 0.06% Mission Economic Development 150,000 150,000 0 150,000 150,000 0 0 0 0 0.1% TOTAL CII 3,150,000 3,150,000 0 (2,083)2.083 0 3,150,000 3,150,000 1.2% 2.0% SMALL CAP: 102.39 85.731.00 JR iShares-S&P 600 Index 1.853.855 8.885.161 0 0 (107.164)1.853.855 8.777.997 3.3% 3.0% 0 0 TOTAL SMALL CAP 1,853,855 8,885,161 0 (107, 164)1,853,855 8,777,997 3.3% 3.0% MID CAP: 259.34 24,010.00 IJH iShares-S&P 400 Index 580,729 6,345,603 0 0 0 0 (118,850)580,729 6,226,753 2.3% 2.0% TOTAL MID CAP 580.729 6.345.603 0 0 0 0 580.729 6.226.753 2.3% 2.0% (118,850)LARGE CAP: 222.50 50,331.60 DODGX Dodge & Cox Stock Fund 6,538,654 11,576,268 0 0 0 (377,487)6,538,654 11,198,781 4.2% 5.0% iShares Russell 1000 Value 153.83 51.483.00 IWD 8.208.964 0 0 7,919,630 3.0% 3,690,674 0 0 (289, 334)3,690,674 4.0% 48.73 387,862.65 TRLGX T Rowe Price 7,276,444 19,276,774 0 0 0 0 (376, 227)7,276,444 18,900,547 7.1% 5.0% 333.48 106.762.12 VINIX 0 0 Vanguard Index 500 14,687,624 36,494,495 O 0 (891,464) 14,687,624 35,603,031 13.3% 13.0% **TOTAL LARGE CAP** 32,193,395 75,556,501 0 0 (1,934,512)32,193,395 73,621,989 27.5% 27.0% INTERNATIONAL: 51.33 285,166.61 AEPFX **EuroPacific** 12,529,026 15,207,935 0 0 0 0 (570,333)12,529,026 14,637,602 5.5% 5.0% 18.34 426.993.73 DFISX 7.955.743 8.053.102 0 0 7.955.743 7.831.065 2.9% 3.0% DFA Int'l Small Co. Portfolio 0 0 (222,037)45.36 400,808.66 DODFX Dodge & Cox International 13,915,008 18,753,837 0 0 0 (573, 156)13,915,008 18,180,681 6.8% 6.0% 0 14.19 1,109,945.85 VTMGX Vanguard Developed Mrkts 12,965,120 16,305,105 0 0 0 0 (554,973)12,965,120 15,750,132 5.9% 6.0% Vanguard FTSE Emerging (940,988) 39.42 334,871.00 VWO 13,005,253 14,141,602 0 0 0 13,005,253 13,200,615 4.9% 6.0% 0 TOTAL INT'L 60,370,149 72,461,581 0 0 0 0 (2,861,487)60,370,149 69,600,094 26.0% 26.0% **TOTAL EQUITIES** 119.525.565 191.730.817 0 0 (5,744,176)119.525.565 189.136.641 60.3% 60.0% 0 O **GRAND TOTALS** 210.351.944 274.493.146 399.100 0 103.379 0 (7,304,378) 210.854.966 267.691.247 100.0% 100.0%