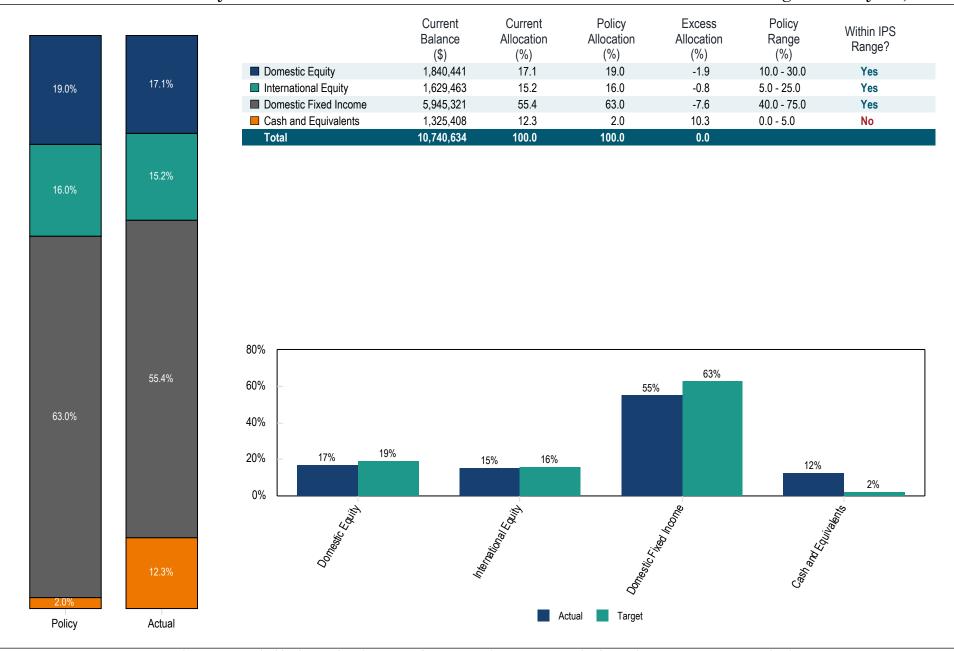

The market value of the ESG Fund portfolio at 01/01/2023 was \$10,101,800. The one-year Total Return for the ESG Portfolio was -5.8% compared to the Policy Index of -6.4%. (p. 15-16)

The market value of the DRIM Fund portfolio at 01/31/203 was \$2,682,786. At 12/31/2022, the one-year Total Return for the DRIM Portfolio was -15.2% compared to the Policy Index of -14.5% on a balance of \$2,568,528. Due to the timing of the DRIM reports, there is a one-month lag in the performance reporting. **(p. 17-18)** 

## COMMUNITY FOUNDATION FOR MONTEREY COUNTY ESG FUND PORTFOLIO

Activity for the Month of: January 2023

| Market<br>At Last<br>Trade Date | Number of<br>Shares       | Code  | Investment<br>Account            | Beginning<br>Book | Beginning<br>Market | Net<br>Additions | Transfers | Interest & | Realized<br>Gain(Loss) | Unrealized<br>Gain(Loss) | Ending<br>Book | Ending<br>Market | Actual | Board<br>Policy |
|---------------------------------|---------------------------|-------|----------------------------------|-------------------|---------------------|------------------|-----------|------------|------------------------|--------------------------|----------------|------------------|--------|-----------------|
| CASH ACCOU                      | INTS:                     | swuxx | Schwab - Cash                    | 1,148,847         | 1,148,847           | 467,232          | 9,353     | 289        | 0                      | 0                        | 1,625,721      | 1,625,721        | 16.1%  | 0.0%            |
| BOND ACCOU                      | JNTS:<br>365,225.24       | TSBIX | TIAA Social Choice Bond Fund     | 3,544,831         | 3,224,939           | 0                | (9,353)   | 9,353      | 0                      | 105,915                  | 3,544,831      | 3,330,854        | 33.0%  | 40.0%           |
| DOMESTIC EC                     | QUITY:<br>117,963.32      | TISCX | TIAA Social Choice Equity Fund   | 2,508,825         | 2,625,863           | 0                | 0         | 0          | 0                      | 184,023                  | 2,508,825      | 2,809,886        | 27.8%  | 35.0%           |
| INTERNATION<br>12.15            | IAL EQUITY:<br>192,208.95 | TSONX | TIAA Social Choice International | 2,129,273         | 2,150,818           | 0                | 0         | 0          | 0                      | 184,521                  | 2,129,273      | 2,335,339        | 23.1%  | 25.0%           |
|                                 |                           |       | GRAND TOTAL                      | 8,182,930         | 8,001,620           | 0                | (9,353)   | 9,353      | 0                      | 474,459                  | 8,182,930      | 10,101,800       | 100%   | 100%            |

### Community Foundation for Monterey - ESG Fund Period Ending: January 31, 2023

|                                                   | Market<br>Value | % of<br>Portfolio | 1 Mo | 1 Yr | 3 Yrs | 5 Yrs | 10 Yrs |
|---------------------------------------------------|-----------------|-------------------|------|------|-------|-------|--------|
| Total Fund                                        | 10,101,800      | 100.0             | 5.2  | -5.8 | 3.9   | 4.3   |        |
| Policy Index                                      |                 |                   | 5.6  | -6.4 | 3.9   | 4.4   | 6.3    |
| Domestic Equity                                   | 2,809,886       | 27.8              | 7.0  | -5.9 | 10.2  | 9.6   |        |
| TIAA CREF Social Choice Equity Fund               | 2,809,886       | 27.8              | 7.0  | -5.9 | 10.2  | 9.6   | 12.1   |
| Russell 3000 Index                                |                 |                   | 6.9  | -8.2 | 9.5   | 9.1   | 12.3   |
| International Equity                              | 2,335,339       | 23.1              | 8.6  | -4.0 | 5.3   | 2.9   |        |
| TIAA CREF Social Choice International Equity Fund | 2,335,339       | 23.1              | 8.6  | -4.0 | 5.3   | 2.9   | -      |
| MSCI EAFE Index                                   |                 |                   | 8.1  | -2.3 | 4.7   | 2.6   | 5.4    |
| Domestic Fixed Income                             | 3,330,854       | 33.0              | 3.6  | -9.1 | -2.5  | 0.8   |        |
| TIAA CREF Social Bond Fund                        | 3,330,854       | 33.0              | 3.6  | -9.1 | -2.5  | 0.8   | 2.0    |
| Blmbg. U.S. Aggregate Index                       |                 |                   | 3.1  | -8.4 | -2.3  | 0.9   | 1.4    |
| Cash and Equivalents                              | 1,625,721       | 16.1              | 0.0  | 0.2  | 0.1   | 0.2   |        |
| Schwab Cash                                       | 1,625,721       | 16.1              | 0.0  | 0.2  | 0.1   | 0.2   | -      |
| 90 Day U.S. Treasury Bill                         |                 |                   | 0.3  | 1.8  | 0.8   | 1.3   | 0.8    |