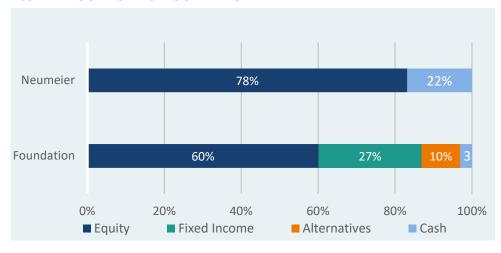

#### ASSET ALLOCATION VS. MIN/MAX RANGE

| ASSET CLASS        | CURRENT | MIN | MAX |
|--------------------|---------|-----|-----|
| Equities           | 83.2%   | 70% | 90% |
| Fixed Income       | 0%      | 0%  | 0%  |
| Alternatives       | 0%      | 0%  | 10% |
| Cash & Equivalents | 16.8%   | 10% | 30% |

#### ASSET ALLOCATION VS. FOUNDATION

Donor fund inception date: 6/26/2018. Returns 1 year and longer are annualized.

Note: During a quarterly review, the investment committee will also generally have the DRIM providers report for expanded detail.