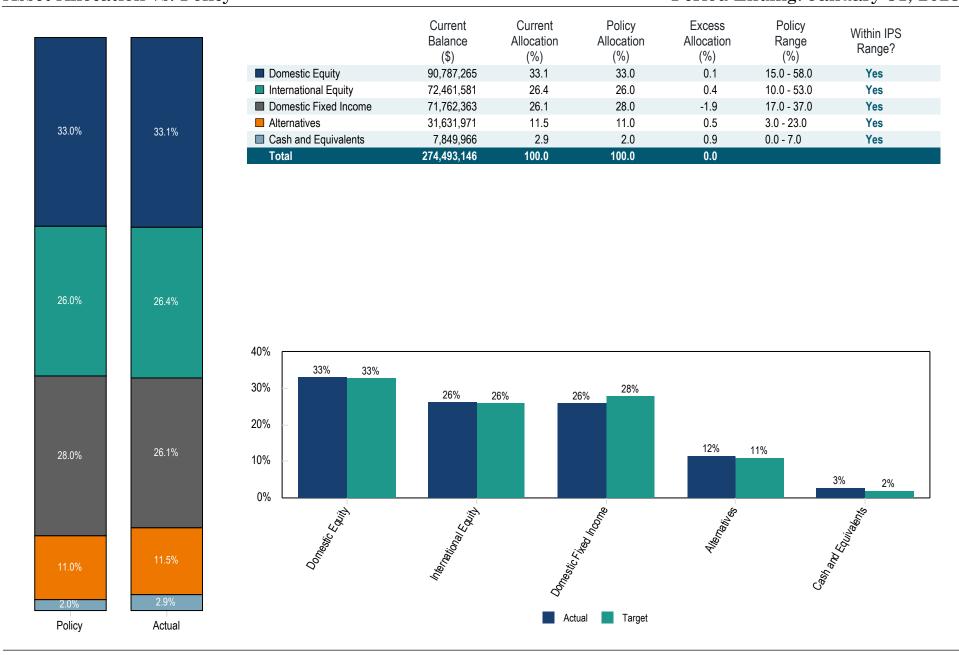

The market value of the Medium-Term Fund portfolio at 01/31/2023 was \$10,740,634. The one-year Total Return for the Medium-Term Endowment Portfolio was -6.2% compared to the Policy Index of -6.6%. **(p. 13-14)** 

### COMMUNITY FOUNDATION FOR MONTEREY COUNTY MEDIUM-TERM PORTFOLIO

Activity for the Month of: January 2023

| Market        |                  |                                  |            |            |           |           |            |            |            |            |            |        |        |
|---------------|------------------|----------------------------------|------------|------------|-----------|-----------|------------|------------|------------|------------|------------|--------|--------|
| At Last       | Number of        | Investment                       | Beginning  | Beginning  | Net       |           | Interest & | Realized   | Unrealized | Ending     | Ending     | Actual | Board  |
| Trade Date    | Shares Code      | e Account                        | Book       | Market     | Additions | Transfers | Dividends  | Gain(Loss) | Gain(Loss) | Book       | Market     | %      | Policy |
| CASH ACCOUNT  | rs:              |                                  |            |            |           |           |            |            |            |            |            |        |        |
| 0.00          | 0.00 SWUX        | C Schwab - Cash                  | 1,338,215  | 1,338,215  | (21,429)  | 8,622     | 319        | 0          | 0          | 1,325,408  | 1,325,408  |        |        |
|               |                  | TOTAL CASH                       | 1,338,215  | 1,338,215  | (21,429)  | 8,622     | 319        | 0          | 0          | 1,325,408  | 1,325,408  | 12.3%  | 0.0%   |
| BOND ACCOUNT  | rs:              |                                  |            |            |           |           |            |            |            |            |            |        |        |
| 12.64         | 180,930.46 DODIX | Dodge & Cox Income Fund          | 2,487,797  | 2,205,542  | 0         | 0         | 0          | 0          | 81,419     | 2,487,797  | 2,286,961  | 21.3%  | 25.0%  |
| 10.09         | 139,384.30 VFSUX | Vanguard Short Term              | 1,492,398  | 1,386,874  | 0         | (2,965)   | 2,965      | 0          | 19,514     | 1,492,398  | 1,406,388  | 13.1%  | 15.0%  |
| 9.76          | 230,734.92 VBTLX | Vanguard Total Bond Market Index | 2,475,910  | 2,187,367  | 0         | (5,338)   | 5,338      | 0          | 64,606     | 2,475,910  | 2,251,973  | 21.0%  | 25.0%  |
|               |                  | TOTAL BONDS                      | 6,456,106  | 5,779,783  | 0         | (8,303)   | 8,303      | 0          | 165,538    | 6,456,106  | 5,945,321  | 55.4%  | 65.0%  |
|               |                  | TOTAL FIXED INC.                 | 7,794,321  | 7,117,999  | (21,429)  | 319       | 8,622      | 0          | 165,538    | 7,781,514  | 7,270,730  | 67.7%  | 65.0%  |
| DOMESTIC:     |                  |                                  |            |            |           |           |            |            |            |            |            |        |        |
| 183.45        | 10,032.38 VTHR   | Vanguard Russell 3000            | 1,238,911  | 1,723,062  | 0         | 0         | 0          | 0          | 117,379    | 1,238,911  | 1,840,441  | 17.1%  | 19.0%  |
|               |                  | TOTAL DOMESTIC                   | 1,238,911  | 1,723,062  | 0         | 0         | 0          | 0          | 117,379    | 1,238,911  | 1,840,441  | 17.1%  | 19.0%  |
| INTERNATIONAL | <u>.</u> :       |                                  |            |            |           |           |            |            |            |            |            |        |        |
| 53.33         | 15,318.15 AEPFX  | EuroPacific                      | 787,121    | 749,058    | 0         | 0         | 0          | 0          | 67,859     | 787,121    | 816,917    | 7.6%   | 8.0%   |
| 46.79         | 17,365.81 DODF)  | C Dodge & Cox International      | 770,020    | 748,640    | 0         | 0         | 0          | 0          | 63,906     | 770,020    | 812,546    | 7.6%   | 8.0%   |
|               |                  | TOTAL INTERNATIONAL              | 1,557,141  | 1,497,698  | 0         | 0         | 0          | 0          | 131,766    | 1,557,141  | 1,629,463  | 15.2%  | 16.0%  |
|               |                  | TOTAL EQUITIES                   | 2,796,052  | 3,220,760  | 0         | 0         | 0          | 0          | 249,144    | 2,796,052  | 3,469,904  | 32.3%  | 35.0%  |
|               |                  | GRAND TOTALS                     | 10,590,373 | 10,338,758 | (21,429)  | 319       | 8,622      | 0          | 414,683    | 10,577,566 | 10,740,634 | 100.0% | 100.0% |

### Community Foundation for Monterey - Medium-Term Fund Period Ending: January 31, 2023

|                                          | Market<br>Value | % of<br>Portfolio | 1 Mo | 1 Yr | 3 Yrs | 5 Yrs | 10 Yrs |
|------------------------------------------|-----------------|-------------------|------|------|-------|-------|--------|
| Total Fund                               | 10,740,634      | 100.0             | 4.1  | -6.2 | 2.1   | 3.1   |        |
| Policy Index                             |                 |                   | 4.3  | -6.6 | 1.5   | 2.9   | 4.1    |
| Domestic Equity                          | 1,840,441       | 17.1              | 6.8  | -7.9 | 9.5   | 9.1   |        |
| Vanguard Russell 3000                    | 1,840,441       | 17.1              | 6.8  | -7.9 | 9.5   | 9.1   | 12.1   |
| Russell 3000 Index                       |                 |                   | 6.9  | -8.2 | 9.5   | 9.1   | 12.3   |
| International Equity                     | 1,629,463       | 15.2              | 8.8  | -8.2 | 4.1   | 2.2   |        |
| Dodge & Cox International Stock          | 812,546         | 7.6               | 8.5  | -1.8 | 6.5   | 1.7   | 5.2    |
| MSCI AC World ex USA Index               |                 |                   | 8.1  | -5.2 | 4.1   | 1.8   | 4.7    |
| American Funds Europacific Growth F2     | 816,917         | 7.6               | 9.1  | -9.1 | 3.7   | 2.0   | 5.7    |
| MSCI AC World ex USA Index               |                 |                   | 8.1  | -5.2 | 4.1   | 1.8   | 4.7    |
| Domestic Fixed Income                    | 5,945,321       | 55.4              | 3.0  | -6.1 | -1.1  | 1.4   |        |
| Vanguard Total Bond Market Index         | 2,251,973       | 21.0              | 3.2  | -8.4 | -2.4  | 0.8   | 1.5    |
| Blmbg. U.S. Aggregate Index              |                 |                   | 3.1  | -8.4 | -2.3  | 0.9   | 1.4    |
| Dodge & Cox Income                       | 2,286,961       | 21.3              | 3.7  | -5.8 | -0.4  | 1.9   | 2.6    |
| Blmbg. U.S. Aggregate Index              |                 |                   | 3.1  | -8.4 | -2.3  | 0.9   | 1.4    |
| Vanguard Short-Term Investment Grade Adm | 1,406,388       | 13.1              | 1.6  | -3.1 | -0.1  | 1.5   | 1.7    |
| Blmbg. U.S. Credit 1-5 Year Index        |                 |                   | 1.5  | -3.0 | -0.2  | 1.6   | 1.7    |
| Cash and Equivalents                     | 1,325,408       | 12.3              | 0.0  | 0.2  | 0.1   | 0.2   |        |
| Schwab Cash                              | 1,325,408       | 12.3              | 0.0  | 0.2  | 0.1   | 0.2   | -      |
| 90 Day U.S. Treasury Bill                |                 |                   | 0.3  | 1.8  | 0.8   | 1.3   | 0.8    |