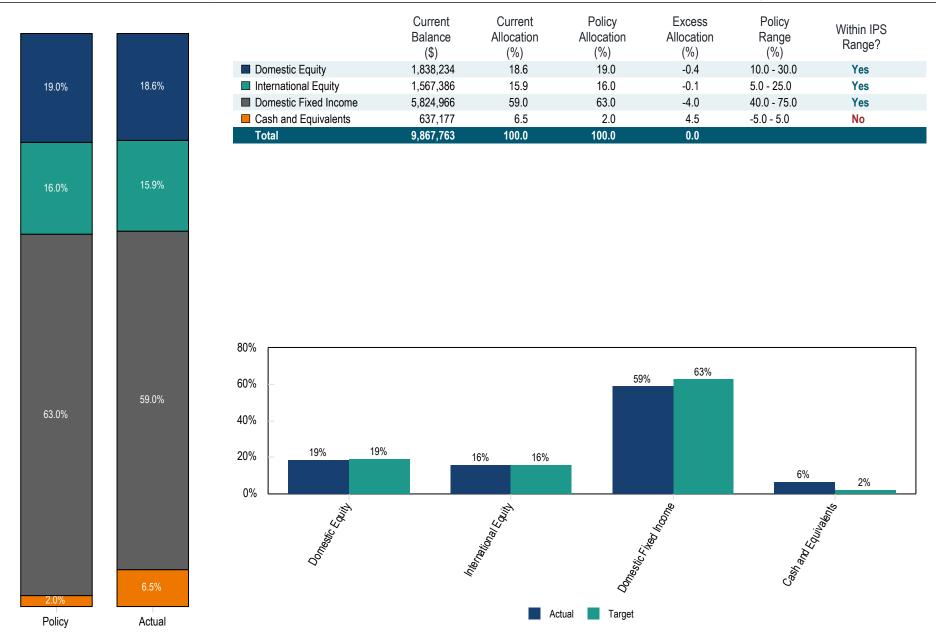

The market value of the ESG Fund portfolio at 11/30/2022 was \$8,693,278. The one-year Total Return for the ESG Portfolio was -9.2% compared to the Policy Index of -10.8%. (p. 17-19)

The market value of the DRIM Fund portfolio at 11/30/2022 was \$2,986,872. At 10/31/22, the one-year Total Return for the DRIM Portfolio was -13.2% compared to the Policy Index of -10.7% on a balance of \$2,792,467. Due to the timing of the DRIM reports, there is a one-month lag in the performance reporting. **(p. 20-21)** 

## COMMUNITY FOUNDATION FOR MONTEREY COUNTY ESG FUND PORTFOLIO

Activity for the Month of: November 2022

| Market<br>At Last<br>Trade Date | Number of<br>Shares       | Code  | Investment<br>Account            | Beginning<br>Book | Beginning<br>Market | Net<br>Additions | Transfers | Interest & | Realized<br>Gain(Loss) | Unrealized<br>Gain(Loss) | Ending<br>Book | Ending<br>Market | Actual<br>% | Board<br>Policy |
|---------------------------------|---------------------------|-------|----------------------------------|-------------------|---------------------|------------------|-----------|------------|------------------------|--------------------------|----------------|------------------|-------------|-----------------|
| CASH ACCOU                      | NTS:                      | swuxx | Schwab - Cash                    | 1,864,810         | 1,864,810           | (1,591,571)      | 8,134     | 539        | 0                      | 0                        | 281,912        | 281,912          | 3.2%        | 0.0%            |
| BOND ACCOU<br>8.91              | INTS:<br>365,225.24       | тѕвіх | TIAA Social Choice Bond Fund     | 2,744,811         | 2,368,239           | 800,020          | (8,134)   | 8,134      | 0                      | 85,898                   | 3,544,831      | 3,254,157        | 37.4%       | 40.0%           |
| DOMESTIC EC                     | QUITY:<br>117,963.32      | TISCX | TIAA Social Choice Equity Fund   | 2,083,805         | 2,329,142           | 425,020          | 0         | 0          | 0                      | 161,891                  | 2,508,825      | 2,916,053        | 33.5%       | 35.0%           |
| INTERNATION<br>11.66            | IAL EQUITY:<br>192,208.95 | TSONX | TIAA Social Choice International | 1,779,253         | 1,653,225           | 350,020          | 0         | 0          | 0                      | 237,912                  | 2,129,273      | 2,241,156        | 25.8%       | 25.0%           |
|                                 |                           |       | GRAND TOTAL                      | 6,607,870         | 6,350,606           | 1,575,060        | (8,134)   | 8,134      | 0                      | 485,700                  | 8,182,930      | 8,693,278        | 100%        | 100%            |

### Community Foundation for Monterey - ESG Fund Period Ending: November 30, 2022

|                                                   | Market<br>Value | % of<br>Portfolio | 1 Mo | QTD  | YTD   | 1 Yr  | 3 Yrs | 5 Yrs | 10 Yrs |
|---------------------------------------------------|-----------------|-------------------|------|------|-------|-------|-------|-------|--------|
| Total Fund                                        | 8,693,278       | 100.0             | 6.3  | 9.8  | -11.5 | -9.2  | 3.8   | 4.5   | -      |
| Policy Index                                      |                 |                   | 6.0  | 10.0 | -13.1 | -10.8 | 3.4   | 4.5   | 6.4    |
| Domestic Equity                                   | 2,916,053       | 33.5              | 6.6  | 16.2 | -12.9 | -8.9  | 11.0  | 10.7  | -      |
| TIAA CREF Social Choice Equity Fund               | 2,916,053       | 33.5              | 6.6  | 16.2 | -12.9 | -8.9  | 11.0  | 10.7  | 12.9   |
| Russell 3000 Index                                |                 |                   | 5.2  | 13.8 | -14.2 | -10.8 | 10.3  | 10.3  | 12.9   |
| International Equity                              | 2,241,156       | 25.8              | 13.8 | 20.5 | -13.2 | -8.6  | 3.4   | 2.8   | -      |
| TIAA CREF Social Choice International Equity Fund | 2,241,156       | 25.8              | 13.8 | 20.5 | -13.2 | -8.6  | 3.4   | 2.8   | -      |
| MSCI EAFE Index                                   |                 |                   | 11.3 | 17.3 | -14.1 | -9.7  | 2.4   | 2.3   | 5.5    |
| Domestic Fixed Income                             | 3,254,157       | 37.4              | 3.5  | 1.8  | -13.5 | -13.8 | -2.8  | 0.1   | -      |
| TIAA CREF Social Bond Fund                        | 3,254,157       | 37.4              | 3.5  | 1.8  | -13.5 | -13.8 | -2.8  | 0.1   | 1.6    |
| Blmbg. U.S. Aggregate Index                       |                 |                   | 3.7  | 2.3  | -12.6 | -12.8 | -2.6  | 0.2   | 1.1    |
| Cash and Equivalents                              | 281,912         | 3.2               | 0.1  | 0.1  | 0.1   | 0.1   | 0.1   | 0.2   | -      |
| Schwab Cash                                       | 281,912         | 3.2               | 0.1  | 0.1  | 0.1   | 0.1   | 0.1   | 0.2   | -      |
| 90 Day U.S. Treasury Bill                         |                 |                   | 0.3  | 0.5  | 1.1   | 1.1   | 0.6   | 1.2   | 0.7    |