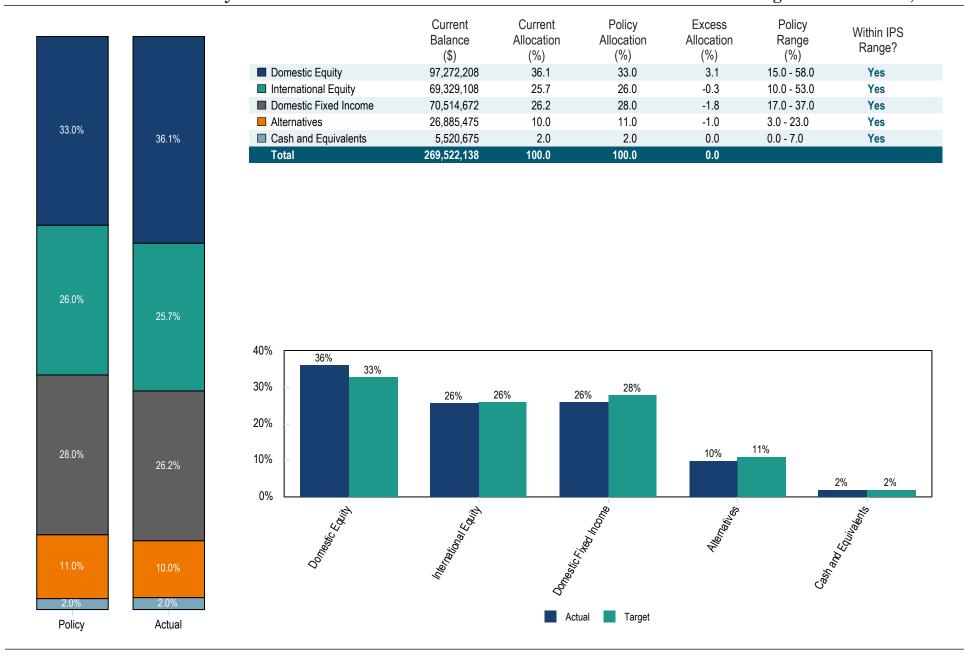

The market value of the Medium-Term Fund portfolio at 11/30/2022 was \$9,867,763. The one-year Total Return for the Medium-Term Endowment Portfolio was -10.5% compared to the Policy Index of -10.7%. (p. 14-16)

### COMMUNITY FOUNDATION FOR MONTEREY COUNTY MEDIUM-TERM PORTFOLIO

Activity for the Month of: November 2022

| Market              |                  |                                  |           |           |           |           |            |            |            |           |           |        |        |
|---------------------|------------------|----------------------------------|-----------|-----------|-----------|-----------|------------|------------|------------|-----------|-----------|--------|--------|
| At Last             | Number of        | Investment                       | Beginning | Beginning | Net       |           | Interest & | Realized   | Unrealized | Ending    | Ending    | Actual | Board  |
| Trade Date          | Shares Cod       | e Account                        | Book      | Market    | Additions | Transfers | Dividends  | Gain(Loss) | Gain(Loss) | Book      | Market    | %      | Policy |
| CASH ACCOUNT        | <u>S:</u>        |                                  |           |           |           |           |            |            |            |           |           |        |        |
| 0.00                | 0.00 SWUX        | C Schwab - Cash                  | 501,625   | 501,625   | 127,617   | 7,935     | 168        | 0          | 0          | 637,177   | 637,177   |        |        |
|                     |                  | TOTAL CASH                       | 501,625   | 501,625   | 127,617   | 7,935     | 168        | 0          | 0          | 637,177   | 637,177   | 6.5%   | 0.0%   |
| BOND ACCOUNT        | <u>'S:</u>       |                                  |           |           |           |           |            |            |            |           |           |        |        |
| 12.33               | 180,930.46 DODIX | Dodge & Cox Income Fund          | 2,487,797 | 2,142,217 | 0         | 0         | 0          | 0          | 88,656     | 2,487,797 | 2,230,873 | 22.6%  | 25.0%  |
| 9.96                | 139,384.30 VFSUX | Vanguard Short Term              | 1,492,398 | 1,364,572 | 0         | (2,762)   | 2,762      | 0          | 23,695     | 1,492,398 | 1,388,268 | 14.1%  | 15.0%  |
| 9.56                | 230,734.92 VBTLX | Vanguard Total Bond Market Index | 2,475,910 | 2,131,991 | 0         | (5,005)   | 5,005      | 0          | 73,835     | 2,475,910 | 2,205,826 | 22.4%  | 25.0%  |
|                     |                  | TOTAL BONDS                      | 6,456,106 | 5,638,780 | 0         | (7,767)   | 7,767      | 0          | 186,186    | 6,456,106 | 5,824,966 | 59.0%  | 65.0%  |
|                     |                  | TOTAL FIXED INC.                 | 6,957,731 | 6,140,405 | 127,617   | 168       | 7,935      | 0          | 186,186    | 7,093,283 | 6,462,144 | 65.5%  | 65.0%  |
| DOMESTIC:<br>183.23 | 10,032.38 VTHR   | Vanguard Russell 3000            | 1,238,911 | 1,747,441 | 0         | 0         | 0          | 0          | 90,793     | 1,238,911 | 1,838,234 | 18.6%  | 19.0%  |
|                     | ,,,,,            | TOTAL DOMESTIC                   | 1,238,911 | 1,747,441 | 0         | 0         | 0          | 0          | 90,793     | 1,238,911 | 1,838,234 | 18.6%  | 19.0%  |
| INTERNATIONAL       |                  |                                  |           |           |           |           |            |            |            |           |           |        |        |
| 51.34               | 30,529.53 AEPFX  | EuroPacific                      | 1,546,715 | 1,396,116 | 0         | 0         | 0          | 0          | 171,271    | 1,546,715 | 1,567,386 | 15.9%  | 16.0%  |
|                     |                  | TOTAL INTERNATIONAL              | 1,546,715 | 1,396,116 | 0         | 0         | 0          | 0          | 171,271    | 1,546,715 | 1,567,386 | 15.9%  | 16.0%  |
|                     |                  | TOTAL EQUITIES                   | 2,785,626 | 3,143,556 | 0         | 0         | 0          | 0          | 262,064    | 2,785,626 | 3,405,620 | 34.5%  | 35.0%  |
|                     |                  | GRAND TOTALS                     | 9,743,357 | 9,283,961 | 127,617   | 168       | 7,935      | 0          | 448,250    | 9,878,909 | 9,867,763 | 100.0% | 100.0% |

### Community Foundation for Monterey - Medium-Term Fund Period Ending: November 30, 2022

|                                          | Market<br>Value | % of<br>Portfolio | 1 Mo | QTD  | YTD   | 1 Yr  | 3 Yrs | 5 Yrs | 10 Yrs |
|------------------------------------------|-----------------|-------------------|------|------|-------|-------|-------|-------|--------|
| Total Fund                               | 9,867,763       | 100.0             | 4.9  | 6.6  | -11.4 | -10.5 | 1.9   | 3.1   |        |
| Policy Index                             |                 |                   | 4.9  | 6.3  | -11.8 | -10.7 | 1.2   | 2.8   | 4.1    |
| Domestic Equity                          | 1,838,234       | 18.6              | 5.2  | 14.2 | -13.8 | -10.7 | 10.4  | 10.3  |        |
| Vanguard Russell 3000                    | 1,838,234       | 18.6              | 5.2  | 14.2 | -13.8 | -10.7 | 10.4  | 10.3  | 12.8   |
| Russell 3000 Index                       |                 |                   | 5.2  | 13.8 | -14.2 | -10.8 | 10.3  | 10.3  | 12.9   |
| International Equity                     | 1,567,386       | 15.9              | 12.3 | 17.8 | -20.1 | -18.3 | 2.3   | 2.4   |        |
| American Funds Europacific Growth F2     | 1,567,386       | 15.9              | 12.3 | 17.8 | -20.1 | -18.3 | 2.3   | 2.4   | 5.8    |
| MSCI AC World ex USA Index               |                 |                   | 11.8 | 15.2 | -15.0 | -11.4 | 2.2   | 2.0   | 4.7    |
| Domestic Fixed Income                    | 5,824,966       | 59.0              | 3.4  | 2.4  | -10.3 | -10.4 | -1.4  | 0.8   |        |
| Vanguard Total Bond Market Index         | 2,205,826       | 22.4              | 3.7  | 2.3  | -12.7 | -13.0 | -2.6  | 0.2   | 1.2    |
| Blmbg. U.S. Aggregate Index              |                 |                   | 3.7  | 2.3  | -12.6 | -12.8 | -2.6  | 0.2   | 1.1    |
| Dodge & Cox Income                       | 2,230,873       | 22.6              | 4.1  | 3.1  | -10.6 | -10.4 | -0.9  | 1.3   | 2.3    |
| Blmbg. U.S. Aggregate Index              |                 |                   | 3.7  | 2.3  | -12.6 | -12.8 | -2.6  | 0.2   | 1.1    |
| Vanguard Short-Term Investment Grade Adm | 1,388,268       | 14.1              | 1.9  | 1.6  | -5.9  | -5.8  | -0.3  | 1.1   | 1.5    |
| Blmbg. U.S. Credit 1-5 Year Index        |                 |                   | 2.0  | 1.7  | -5.7  | -5.7  | -0.3  | 1.3   | 1.5    |
| Cash and Equivalents                     | 637,177         | 6.5               | 0.0  | 0.1  | 0.1   | 0.1   | 0.0   | 0.2   |        |
| Schwab Cash                              | 637,177         | 6.5               | 0.0  | 0.1  | 0.1   | 0.1   | 0.0   | 0.2   | -      |
| 90 Day U.S. Treasury Bill                |                 |                   | 0.3  | 0.5  | 1.1   | 1.1   | 0.6   | 1.2   | 0.7    |