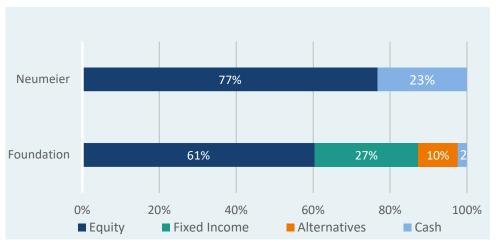

#### ASSET ALLOCATION VS. MIN/MAX RANGE

| ASSET CLASS        | CURRENT | MIN | MAX |
|--------------------|---------|-----|-----|
| Equities           | 76.8%   | 70% | 90% |
| Fixed Income       | 0%      | 0%  | 0%  |
| Alternatives       | 0%      | 0%  | 10% |
| Cash & Equivalents | 23.2%   | 10% | 30% |