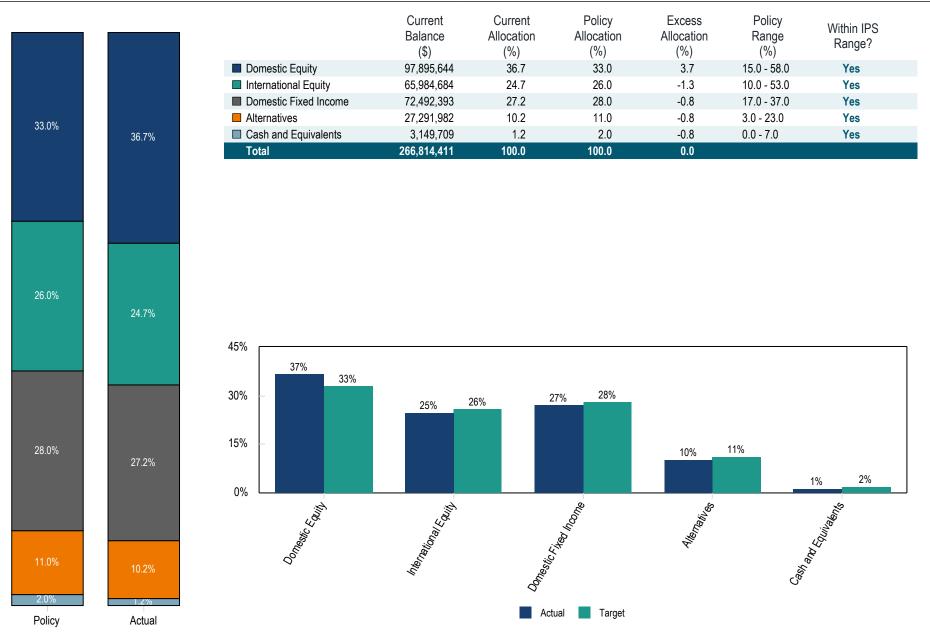

The market value of the Medium-Term Fund portfolio at 8/31/2022 was \$9,699,847. The one-year Total Return for the Medium-Term Endowment Portfolio was -13.1% compared to the Policy Index of -11.9%. (p. 13-14)

# Executive Summary - Preliminary (Net of Fees)

Community Foundation for Monterey - Medium-Term Fund

Period Ending: August 31, 2022

|                                          | Market<br>Value | % of<br>Portfolio | 1 Mo | QTD  | YTD   | 1 Yr  | 3 Yrs | 5 Yrs | 10 Yrs |
|------------------------------------------|-----------------|-------------------|------|------|-------|-------|-------|-------|--------|
| Total Fund                               | 9,699,847       | 100.0             | -2.8 | 0.6  | -12.6 | -13.1 | 2.4   | 3.2   |        |
| Policy Index                             |                 |                   | -2.8 | 0.8  | -12.0 | -11.9 | 2.0   | 3.1   | 4.2    |
| Domestic Equity                          | 1,682,727       | 17.3              | -3.7 | 5.4  | -16.9 | -13.3 | 11.8  | 11.2  |        |
| Vanguard Russell 3000                    | 1,682,727       | 17.3              | -3.7 | 5.4  | -16.9 | -13.3 | 11.8  | 11.2  | 12.6   |
| Russell 3000 Index                       |                 |                   | -3.7 | 5.3  | -16.9 | -13.3 | 11.9  | 11.3  | 12.8   |
| International Equity                     | 1,390,555       | 14.3              | -4.6 | 0.2  | -25.0 | -28.9 | 2.6   | 2.0   |        |
| American Funds Europacific Growth F2     | 1,390,555       | 14.3              | -4.6 | 0.2  | -25.0 | -28.9 | 2.6   | 2.0   | 5.8    |
| MSCI AC World ex USA Index               |                 |                   | -3.2 | 0.2  | -18.0 | -19.1 | 3.3   | 2.1   | 5.0    |
| Domestic Fixed Income                    | 5,766,272       | 59.4              | -2.3 | -0.1 | -9.1  | -9.9  | -1.0  | 1.0   | -      |
| Vanguard Total Bond Market Index         | 2,188,372       | 22.6              | -2.8 | -0.5 | -10.9 | -11.8 | -2.1  | 0.5   | 1.4    |
| Blmbg. U.S. Aggregate Index              |                 |                   | -2.8 | -0.5 | -10.8 | -11.5 | -2.0  | 0.5   | 1.4    |
| Dodge & Cox Income                       | 2,216,300       | 22.8              | -2.3 | 0.2  | -9.4  | -10.4 | -0.3  | 1.6   | 2.6    |
| Blmbg. U.S. Aggregate Index              |                 |                   | -2.8 | -0.5 | -10.8 | -11.5 | -2.0  | 0.5   | 1.4    |
| Vanguard Short-Term Investment Grade Adm | 1,361,601       | 14.0              | -1.3 | 0.1  | -5.5  | -6.3  | -0.1  | 1.1   | 1.7    |
| Blmbg. U.S. Credit 1-5 Year Index        |                 |                   | -1.3 | 0.1  | -5.3  | -6.1  | 0.0   | 1.3   | 1.7    |
| Cash and Equivalents                     | 860,292         | 8.9               | 0.0  | -7.3 | -7.3  | -7.3  | -2.5  | -1.3  | -      |
| Schwab Cash                              | 860,292         | 8.9               | 0.0  | 0.0  | 0.0   | 0.0   | 0.0   | 0.2   | -      |
| 90 Day U.S. Treasury Bill                |                 |                   | 0.2  | 0.2  | 0.4   | 0.4   | 0.6   | 1.1   | 0.6    |

Policy Index: 19% Russell 3000, 16% MSCI ACWI Ex US, 48% Bloomberg US Aggregate, 15% Bloomberg 1-5 Year Gov/Credit, 2% 91 Day T-Bill. Medium Pool portfolio funded 5/13/2016. Fund performance has been backfilled and represents actual performance for periods shown. All data is preliminary.