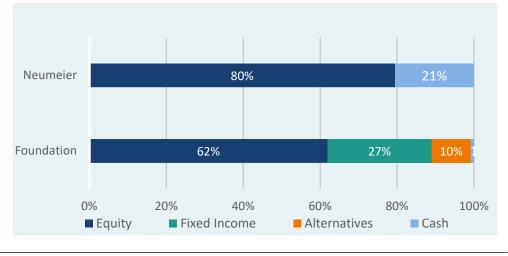

|

| ASSET CLASS        | CURRENT | MIN | MAX |
|--------------------|---------|-----|-----|
| Equities           | 79.5%   | 70% | 90% |
| Fixed Income       | 0%      | 0%  | 0%  |
| Alternatives       | 0%      | 0%  | 10% |
| Cash & Equivalents | 20.5%   | 10% | 30% |

#### LARGEST HOLDINGS

|                        | WEIGHT | % GAIN/LOSS |
|------------------------|--------|-------------|
| Money Market Fund      | 20.5%  |             |
| Hannon Armstrong       | 16.2%  | 55.7%       |
| Fabrinet               | 10.3%  | 92.7%       |
| Steve Madden           | 9.8%   | 75.4%       |
| NV5 Global Inc.        | 9.2%   | 86.6%       |
| Nextera Energy Partner | 8.9%   | 81.5%       |

1

#### ASSET ALLOCATION VS. FOUNDATION

**ASSET ALLOCATION VS. MIN/MAX RANGE** 



Donor fund inception date: 6/26/2018. Returns 1 year and longer are annualized.

Note: During a quarterly review, the investment committee will also generally have the DRIM providers report for expanded detail.

| Donor                                             | Date     |
|---------------------------------------------------|----------|
| Mr. & Mrs. Skip and Elizabeth Lord                | 8/1/2022 |
| The Barr Family Foundation                        | 8/1/2022 |
| Ms. Kristin B. Ingram and Mr. Bradley A. Grantham | 8/1/2022 |
| Dr. & Mrs. Rolf A. and Darleen Trautsch           | 8/2/2022 |
| Mr. & Mrs. Allen C. and Susan H. Miller III       | 8/2/2022 |
| E. Stanton McKee Charitable Fund at Fidelity      | 8/2/2022 |
| Estate of Mrs. Robert Stanton                     | 8/2/2022 |
|