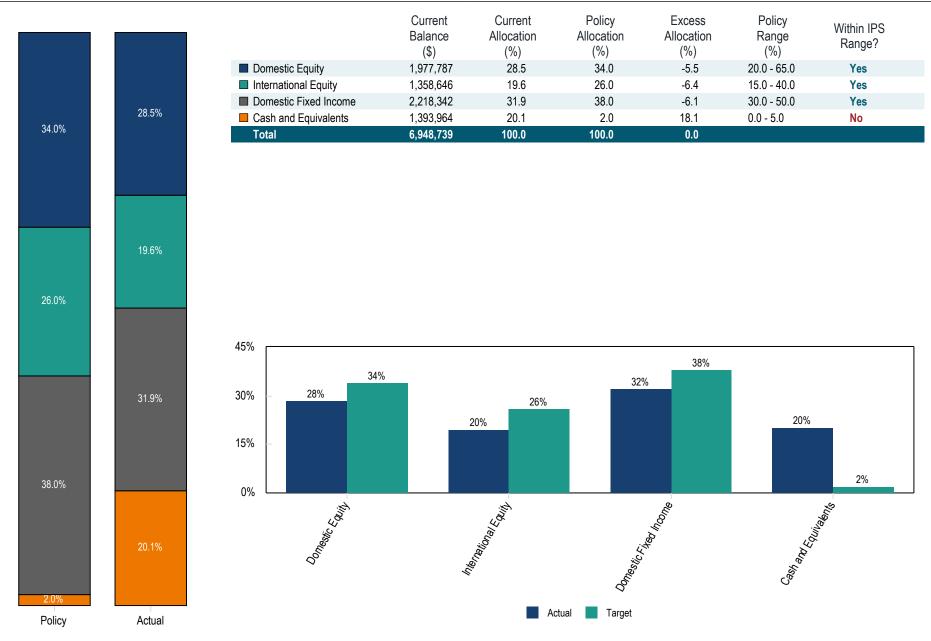

The market value of the ESG Fund portfolio at 8/31/2022 was \$6,948,739. The one-year Total Return for the ESG Portfolio was -12.2% compared to the Policy Index of -13.8%. (p. 15-16)

The market value of the DRIM Fund portfolio at 8/31/2022 was \$2,806,906. At 7/31/22, the one-year Total Return for the DRIM Portfolio was -10.9% compared to the Policy Index of -4.8%. Due to the timing of the DRIM reports, there is a one-month lag in the performance reporting. (p. 17-18)

#### COMMUNITY FOUNDATION FOR MONTEREY COUNTY ESG FUND PORTFOLIO Activity for the Month of: August 2022

| Market      |            |       |                                  |           |           |           |           |            |            |            |           |           |        |        |
|-------------|------------|-------|----------------------------------|-----------|-----------|-----------|-----------|------------|------------|------------|-----------|-----------|--------|--------|
| At Last     | Number of  |       | Investment                       | Beginning | Beginning | Net       |           | Interest & | Realized   | Unrealized | Ending    | Ending    | Actual | Board  |
| Trade Date  | Shares     | Code  | Account                          | Book      | Market    | Additions | Transfers | Dividends  | Gain(Loss) | Gain(Loss) | Book      | Market    | %      | Policy |
| CASH ACCOU  | NTS:       |       |                                  |           |           |           |           |            |            |            |           |           |        |        |
|             |            | SWUXX | Schwab - Cash                    | 553,680   | 553,680   | 834,570   | 5,620     | 93         | 0          | 0          | 1,393,964 | 1,393,964 | 20.1%  | 0.0%   |
|             |            |       |                                  |           |           |           |           |            |            |            |           |           |        |        |
| BOND ACCOU  | INTS:      |       |                                  |           |           |           |           |            |            |            |           |           |        |        |
| 9.21        | 240,862.29 | TSBIX | TIAA Social Choice Bond Fund     | 2,444,791 | 2,283,375 | 0         | (5,620)   | 5,620      | 0          | (65,033)   | 2,444,791 | 2,218,342 | 31.9%  | 40.0%  |
|             |            |       |                                  |           |           |           |           |            |            |            |           |           |        |        |
| DOMESTIC EC | QUITY:     |       |                                  |           |           |           |           |            |            |            |           |           |        |        |
| 23.39       | 84,556.97  | TISCX | TIAA Social Choice Equity Fund   | 1,733,785 | 2,053,889 | 0         | 0         | 0          | 0          | (76,101)   | 1,733,785 | 1,977,787 | 28.5%  | 35.0%  |
|             |            |       |                                  |           |           |           |           |            |            |            |           |           |        |        |
| INTERNATION | AL EQUITY: |       |                                  |           |           |           |           |            |            |            |           |           |        |        |
| 10.72       | 126,739.38 | TSONX | TIAA Social Choice International | 1,429,233 | 1,446,096 | 0         | 0         | 0          | 0          | (87,450)   | 1,429,233 | 1,358,646 | 19.6%  | 25.0%  |
|             |            |       |                                  |           |           |           |           |            |            |            |           |           |        |        |
|             |            |       | GRAND TOTAL                      | 5,607,810 | 5,783,360 | 0         | (5,620)   | 5,620      | 0          | (228,584)  | 5,607,810 | 6,948,739 | 100%   | 100%   |