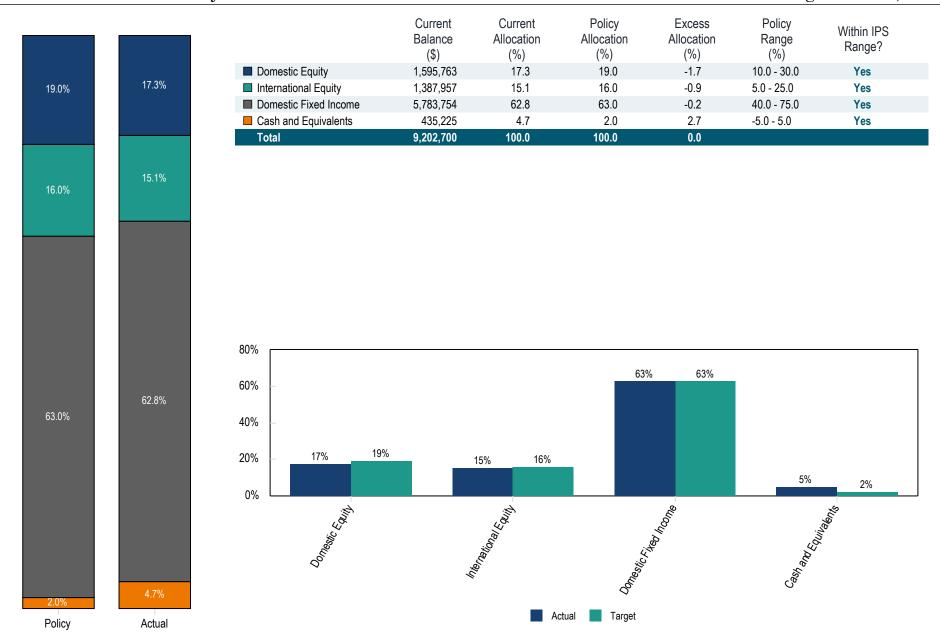

The market value of the ESG Fund portfolio at 6/30/2022 was \$6,156,625. The one-year Total Return for the ESG Portfolio was -12.0% compared to the Policy Index of -13.0%. (p. 17-18)

The market value of the DRIM Fund portfolio at 6/30/2022 was \$2,675,240. The one-year Total Return for the DRIM Portfolio was x% compared to the Policy Index of -7.7%. Due to the timing of the DRIM reports, there is a one-month lag in the performance reporting. (p. 20-21)

## COMMUNITY FOUNDATION FOR MONTEREY COUNTY ESG FUND PORTFOLIO

| Market<br>At Last<br>Trade Date | Number of<br>Shares | Code  | Investment<br>Account            | Beginning<br>Book | Beginning<br>Market | Net<br>Additions | Transfers | Interest & | Realized<br>Gain(Loss) | Unrealized<br>Gain(Loss) | Ending<br>Book | Ending<br>Market | Actual<br>% | Board<br>Policy |
|---------------------------------|---------------------|-------|----------------------------------|-------------------|---------------------|------------------|-----------|------------|------------------------|--------------------------|----------------|------------------|-------------|-----------------|
| CASH ACCOU                      | NTS:                |       |                                  |                   |                     |                  |           |            |                        | (,                       |                |                  |             |                 |
|                                 |                     | SWUXX | Schwab - Cash                    | 237,111           | 237,111             | 419,836          | 5,001     | 2          | 0                      | 0                        | 661,950        | 661,950          | 10.8%       | 0.0%            |
| BOND ACCOU                      | NTC.                |       |                                  |                   |                     |                  |           |            |                        |                          |                |                  |             |                 |
| 9.28                            | 240,862.29          | TSBIX | TIAA Social Choice Bond Fund     | 2,444,791         | 2,280,966           | 0                | (5,001)   | 5,001      | 0                      | (45,764)                 | 2,444,791      | 2,235,202        | 36.3%       | 40.0%           |
|                                 |                     |       |                                  |                   |                     |                  | , , ,     |            |                        |                          |                |                  |             |                 |
| DOMESTIC EQ<br>22.27            |                     | TISCX | TIAA Casial Chains Equity Fund   | 1,733,785         | 2,059,808           | 0                | 0         | 0          | 0                      | (176,724)                | 1,733,785      | 1,883,084        | 30.6%       | 35.0%           |
| 22.21                           | 84,556.97           | HISCX | TIAA Social Choice Equity Fund   | 1,733,765         | 2,059,000           | U                | U         | U          | U                      | (176,724)                | 1,733,765      | 1,003,004        | 30.6%       | 35.0%           |
| INTERNATION                     | AL EQUITY:          |       |                                  |                   |                     |                  |           |            |                        |                          |                |                  |             |                 |
| 10.86                           | 126,739.38          | TSONX | TIAA Social Choice International | 1,429,233         | 1,512,001           | 0                | 0         | 0          | 0                      | (135,611)                | 1,429,233      | 1,376,390        | 22.4%       | 25.0%           |
|                                 |                     |       | GRAND TOTAL                      | 5,607,810         | 5,852,774           | 0                | (5,001)   | 5,001      | 0                      | (358,099)                | 5,607,810      | 6,156,625        | 100%        | 100%            |

## Community Foundation for Monterey - ESG Fund Period Ending: June 30, 2022

|                                                   | Market<br>Value | % of<br>Portfolio | 1 Mo | QTD   | YTD   | 1 Yr  | 3 Yrs | 5 Yrs | 10 Yrs |
|---------------------------------------------------|-----------------|-------------------|------|-------|-------|-------|-------|-------|--------|
| Total Fund                                        | 6,156,625       | 100.0             | -5.8 | -9.9  | -15.0 | -12.0 | 3.9   | 4.8   |        |
| Policy Index                                      |                 |                   | -5.8 | -11.3 | -16.2 | -13.0 | 3.7   | 4.9   | -      |
| Domestic Equity                                   | 1,883,084       | 30.6              | -8.6 | -16.0 | -21.6 | -14.5 | 9.9   | 10.5  |        |
| TIAA CREF Social Choice Equity Fund               | 1,883,084       | 30.6              | -8.6 | -16.0 | -21.6 | -14.5 | 9.9   | 10.5  | 12.3   |
| Russell 3000 Index                                |                 |                   | -8.4 | -16.7 | -21.1 | -13.9 | 9.8   | 10.6  | 12.6   |
| International Equity                              | 1,376,390       | 22.4              | -9.0 | -13.4 | -19.1 | -16.2 | 2.4   | 2.9   |        |
| TIAA CREF Social Choice International Equity Fund | 1,376,390       | 22.4              | -9.0 | -13.4 | -19.1 | -16.2 | 2.4   | 2.9   | -      |
| MSCI EAFE Index                                   |                 |                   | -9.3 | -14.3 | -19.3 | -17.3 | 1.5   | 2.7   | 5.9    |
| Domestic Fixed Income                             | 2,235,202       | 36.3              | -1.8 | -5.4  | -11.1 | -11.2 | -1.0  | 0.9   |        |
| TIAA CREF Social Bond Fund                        | 2,235,202       | 36.3              | -1.8 | -5.4  | -11.1 | -11.2 | -1.0  | 0.9   | -      |
| Blmbg. U.S. Aggregate Index                       |                 |                   | -1.6 | -4.7  | -10.3 | -10.3 | -0.9  | 0.9   | 1.5    |
| Cash and Equivalents                              | 661,950         | 10.8              | 0.0  | 0.0   | 0.0   | 0.0   | 0.0   | 0.1   |        |
| Schwab Cash                                       | 661,950         | 10.8              | 0.0  | 0.0   | 0.0   | 0.0   | 0.0   | 0.1   | -      |
| 90 Day U.S. Treasury Bill                         |                 |                   | 0.0  | 0.1   | 0.1   | 0.2   | 0.6   | 1.1   | 0.6    |