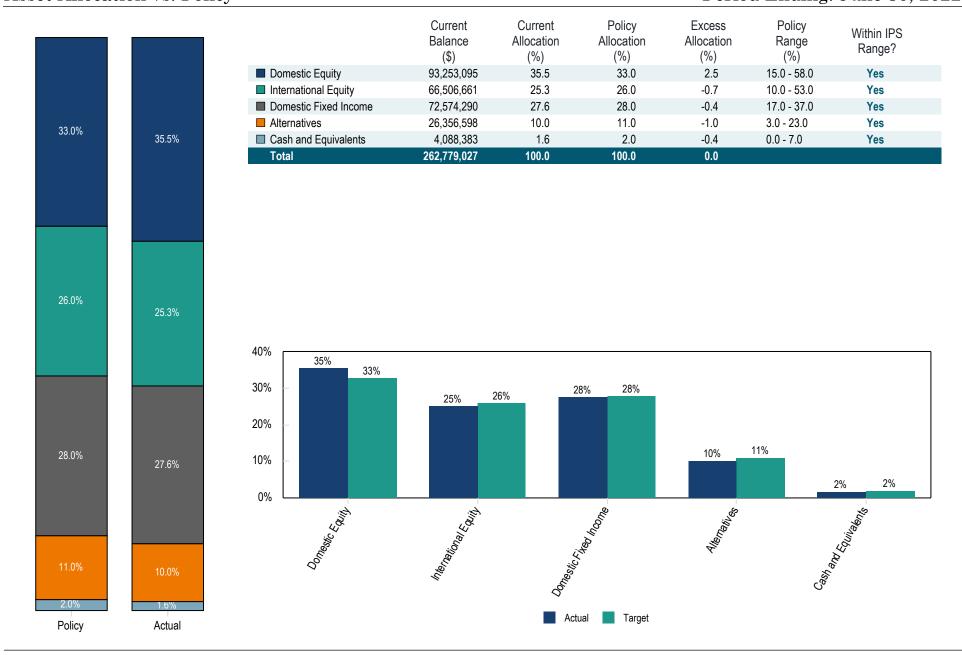

The market value of the Medium-Term Fund portfolio at 6/30/2022 was \$9,202,670. The one-year Total Return for the Medium-Term Endowment Portfolio was -12.2% compared to the Policy Index of -11.4%. **(p. 14-16)** 

## COMMUNITY FOUNDATION FOR MONTEREY COUNTY MEDIUM-TERM PORTFOLIO

| Market       |            |       |                                  |           |           |           |           |            |            |            |           |           |        |        |
|--------------|------------|-------|----------------------------------|-----------|-----------|-----------|-----------|------------|------------|------------|-----------|-----------|--------|--------|
| At Last      | Number of  |       | Investment                       | Beginning | Beginning | Net       |           | Interest & | Realized   | Unrealized | Ending    | Ending    | Actual | Board  |
| Trade Date   | Shares     | Code  | Account                          | Book      | Market    | Additions | Transfers | Dividends  | Gain(Loss) | Gain(Loss) | Book      | Market    | %      | Policy |
| CASH ACCOUN  | TS:        |       |                                  |           |           |           |           |            |            |            |           |           |        |        |
| 0.00         | 0.00       | SWUXX | Schwab - Cash                    | 372,507   | 372,507   | 34,804    | 27,914    | 3          | 0          | 0          | 435,225   | 435,225   |        |        |
|              |            |       | TOTAL CASH                       | 372,507   | 372,507   | 34,804    | 27,914    | 3          | 0          | 0          | 435,225   | 435,225   | 4.7%   | 0.0%   |
| BOND ACCOUN  | ITS:       |       |                                  |           |           |           |           |            |            |            |           |           |        |        |
| 12.56        | 176,036.50 | DODIX | Dodge & Cox Income Fund          | 2,427,777 | 2,274,392 | 0         | (13,555)  | 13,555     | 0          | (63,373)   | 2,427,777 | 2,211,018 | 24.0%  | 25.0%  |
| 10.08        | 135,347.98 | VFSUX | Vanguard Short Term              | 1,452,378 | 1,384,610 | 0         | (2,288)   | 2,288      | 0          | (20,302)   | 1,452,378 | 1,364,308 | 14.8%  | 15.0%  |
| 9.91         | 222,848.48 | VBTLX | Vanguard Total Bond Market Index | 2,400,890 | 2,246,313 | 0         | (4,341)   | 4,341      | 0          | (37,884)   | 2,400,890 | 2,208,428 | 24.0%  | 25.0%  |
|              |            |       | TOTAL BONDS                      | 6,281,046 | 5,905,314 | 0         | (20,184)  | 20,184     | 0          | (121,560)  | 6,281,046 | 5,783,754 | 62.8%  | 65.0%  |
|              |            |       | TOTAL FIXED INC.                 | 6,653,553 | 6,277,821 | 34,804    | 7,731     | 20,186     | 0          | (121,560)  | 6,716,271 | 6,218,980 | 67.6%  | 65.0%  |
| DOMESTIC:    |            |       |                                  |           |           |           |           |            |            |            |           |           |        |        |
| 169.00       | 9,442.38   | VTHR  | Vanguard Russell 3000            | 1,138,868 | 1,747,502 | 0         | 0         | 0          | 0          | (151,739)  | 1,138,868 | 1,595,763 | 17.3%  | 19.0%  |
|              |            |       | TOTAL DOMESTIC                   | 1,138,868 | 1,747,502 | 0         | 0         | 0          | 0          | (151,739)  | 1,138,868 | 1,595,763 | 17.3%  | 19.0%  |
| INTERNATIONA | L:         |       |                                  |           |           |           |           |            |            |            |           |           |        |        |
| 48.08        | 28,867.67  | AEPFX | EuroPacific                      | 1,471,695 | 1,531,141 | 0         | (7,728)   | 7,728      | 0          | (143,184)  | 1,471,695 | 1,387,957 | 15.1%  | 16.0%  |
|              |            |       | TOTAL INTERNATIONAL              | 1,471,695 | 1,531,141 | 0         | (7,728)   | 7,728      | 0          | (143,184)  | 1,471,695 | 1,387,957 | 15.1%  | 16.0%  |
|              |            |       | TOTAL EQUITIES                   | 2,610,563 | 3,278,643 | 0         | (7,728)   | 7,728      | 0          | (294,923)  | 2,610,563 | 2,983,720 | 32.4%  | 35.0%  |
|              |            |       | GRAND TOTALS                     | 9,264,115 | 9,556,464 | 34,804    | 3         | 27,914     | 0          | (416,482)  | 9,326,834 | 9,202,700 | 100.0% | 100.0% |

## Community Foundation for Monterey - Medium-Term Fund Period Ending: June 30, 2022

|                                          | Market<br>Value | % of<br>Portfolio | 1 Mo | QTD   | YTD   | 1 Yr  | 3 Yrs | 5 Yrs | 10 Yrs |
|------------------------------------------|-----------------|-------------------|------|-------|-------|-------|-------|-------|--------|
| Total Fund                               | 9,202,700       | 100.0             | -4.0 | -7.8  | -13.1 | -12.2 | 2.4   | 3.5   |        |
| Policy Index                             |                 |                   | -3.8 | -7.9  | -12.7 | -11.4 | 2.0   | 3.3   | 4.4    |
| Domestic Equity                          | 1,595,763       | 17.3              | -8.3 | -16.8 | -21.2 | -14.0 | 9.7   | 10.4  |        |
| Vanguard Russell 3000                    | 1,595,763       | 17.3              | -8.3 | -16.8 | -21.2 | -14.0 | 9.7   | 10.4  | 12.4   |
| Russell 3000 Index                       |                 |                   | -8.4 | -16.7 | -21.1 | -13.9 | 9.8   | 10.6  | 12.6   |
| International Equity                     | 1,387,957       | 15.1              | -8.8 | -14.7 | -25.1 | -27.8 | 1.4   | 3.0   |        |
| American Funds Europacific Growth F2     | 1,387,957       | 15.1              | -8.8 | -14.7 | -25.1 | -27.8 | 1.4   | 3.0   | 6.2    |
| MSCI AC World ex USA Index               |                 |                   | -8.6 | -13.5 | -18.2 | -19.0 | 1.8   | 3.0   | 5.3    |
| Domestic Fixed Income                    | 5,783,754       | 62.8              | -1.7 | -4.0  | -9.0  | -9.2  | -0.2  | 1.3   |        |
| Vanguard Total Bond Market Index         | 2,208,428       | 24.0              | -1.5 | -4.7  | -10.5 | -10.4 | -1.0  | 0.8   | 1.6    |
| Blmbg. U.S. Aggregate Index              |                 |                   | -1.6 | -4.7  | -10.3 | -10.3 | -0.9  | 0.9   | 1.5    |
| Dodge & Cox Income                       | 2,211,018       | 24.0              | -2.2 | -4.7  | -9.7  | -10.0 | 0.3   | 1.7   | 2.7    |
| Blmbg. U.S. Aggregate Index              |                 |                   | -1.6 | -4.7  | -10.3 | -10.3 | -0.9  | 0.9   | 1.5    |
| Vanguard Short-Term Investment Grade Adm | 1,364,308       | 14.8              | -1.3 | -1.9  | -5.6  | -6.1  | 0.2   | 1.2   | 1.8    |
| Blmbg. U.S. Credit 1-5 Year Index        |                 |                   | -1.2 | -1.8  | -5.3  | -5.9  | 0.3   | 1.4   | 1.8    |
| Cash and Equivalents                     | 435,225         | 4.7               | 0.0  | 0.0   | 0.0   | 0.0   | 0.1   | 0.2   |        |
| Schwab Cash                              | 435,225         | 4.7               | 0.0  | 0.0   | 0.0   | 0.0   | 0.1   | 0.2   | -      |
| 90 Day U.S. Treasury Bill                |                 |                   | 0.0  | 0.1   | 0.1   | 0.2   | 0.6   | 1.1   | 0.6    |