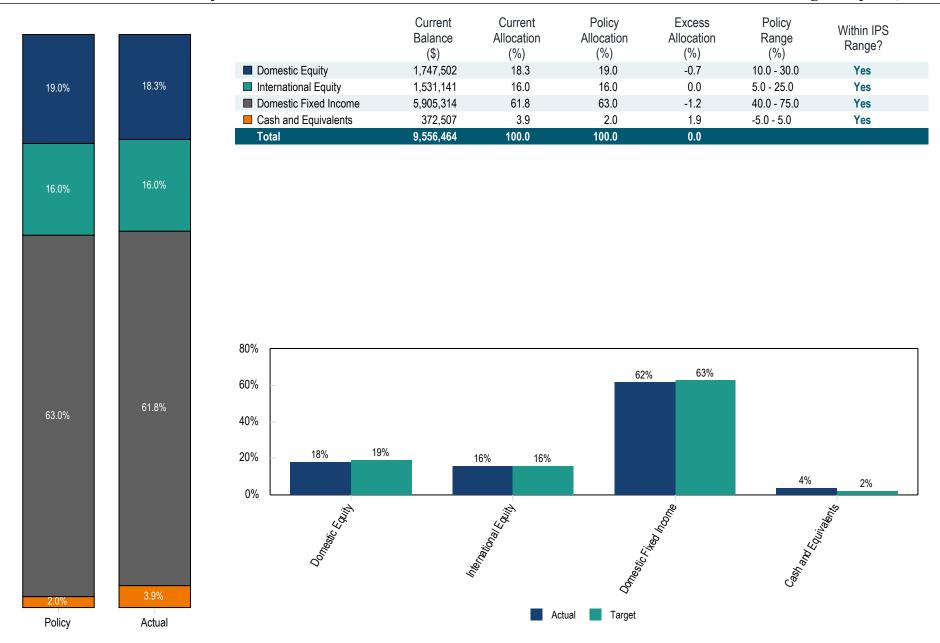

The market value of the ESG Fund portfolio at 5/31/2022was \$6,089,886. The one-year Total Return for the ESG Portfolio was -5.8% compared to the Policy Index of -6.9%. (p. 15-16)

The market value of the DRIM Fund portfolio at 5/31/2022 was \$2,774,971. The one-year Total Return for the DRIM Portfolio was 1.0% compared to the Policy Index of -6.6%. Due to the timing of the DRIM reports, there is a one-month lag in the performance reporting. (p. 17-18)