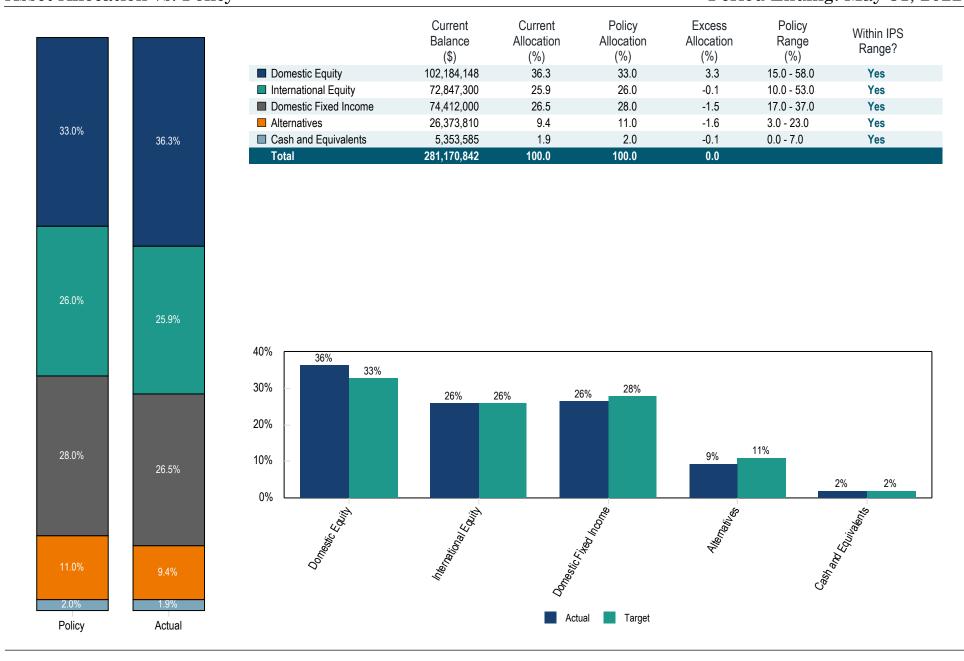

The market value of the Medium-Term Fund portfolio at 5/31/2022 was \$9,556,464. The one-year Total Return for the Medium-Term Endowment Portfolio was -7.8% compared to the Policy Index of -7.2. (p. 13-14)