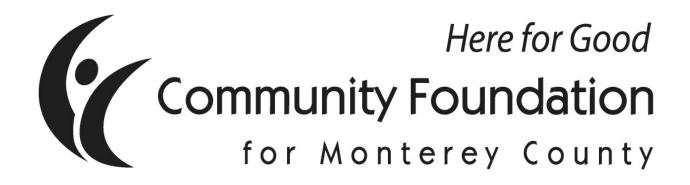

#### **Portfolio Performance**

The market value of the Long-Term Fund portfolio at 5/31/2022 was \$281,170,842. The one-year Total Return for the Long-Term Endowment Portfolio was -6.4% compared to the Policy Index of -4.5%. (p. 10-12)