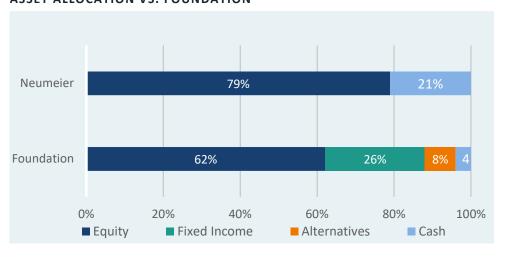

|

#### ASSET ALLOCATION VS. MIN/MAX RANGE

| ASSET CLASS        | CURRENT | MIN | MAX |
|--------------------|---------|-----|-----|
| Equities           | 79.3%   | 70% | 90% |
| Fixed Income       | 0%      | 0%  | 0%  |
| Alternatives       | 0%      | 0%  | 10% |
| Cash & Equivalents | 20.7%   | 10% | 30% |

#### LARGEST HOLDINGS

|                        | WEIGHT | % GAIN/LOSS |
|------------------------|--------|-------------|
| Money Market Fund      | 20.7%  |             |
| Hannon Armstrong       | 17.8%  | 72.6%       |
| Steven Madden          | 12.5%  | 127.1%      |
| Fabrinet               | 10.4%  | 97.0%       |
| NV5 Global Inc.        | 8.0%   | 64.9%       |
| Nextera Energy Partner | 7.1%   | 46.2%       |

#### ASSET ALLOCATION VS. FOUNDATION



Donor fund inception date: 6/26/2018. Returns 1 year and longer are annualized.

Note: During a quarterly review, the investment committee will also generally have the DRIM providers report for expanded detail.

| Donor                                              | Date     | Amount    | Fund                                                  |
|----------------------------------------------------|----------|-----------|-------------------------------------------------------|
| Mr. & Mrs. James and Pamela Heisinger              | 5/1/2022 | 500.00    | Traven Tapson Foundation                              |
| Ms. Catherine Trifilo                              | 5/1/2022 | 250.00    | Traven Tapson Foundation                              |
| Fumiko Barnes