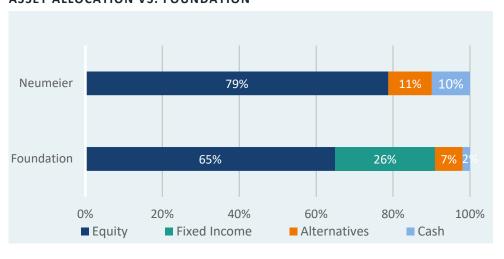

.1% 63.7% 8.32% (Russell 2000 Value) Foundation 0.4% 24.2% 10.1%

#### ASSET ALLOCATION VS. MIN/MAX RANGE

| ASSET CLASS        | CURRENT | MIN | MAX |
|--------------------|---------|-----|-----|
| Equities           | 78.8%   | 70% | 90% |
| Fixed Income       | 0%      | 0%  | 0%  |
| Alternatives       | 11.3%   | 0%  | 10% |
| Cash & Equivalents | 9.9%    | 10% | 30% |

#### LARGEST HOLDINGS

|                   | WEIGHT | % GAIN/LOSS |
|-------------------|--------|-------------|
| Hannon Armstrong  | 19.9%  | 145.1%      |
| LGI Homes Inc     | 11.9%  | 313.1%      |
| SPDR Gold Trust   | 11.3%  | 13.3%       |
| Steven Madden     | 10.5%  | 142.4%      |
| Money Market Fund | 9.9%   |             |
| Fabrinet          | 7.9%   | 89.6%       |

#### ASSET ALLOCATION VS. FOUNDATION



Donor fund inception date: 6/26/2018. Returns 1 year and longer are annualized.

Note: During a quarterly review, the investment committee will also generally have the DRIM providers report for expanded detail.

| Donor                                           | Date     | Amount | Fund                                             |
|-------------------------------------------------|----------|--------|--------------------------------------------------|
| Mr. Charles C. Miller and Pinney L. Allen       | 8/2/2021 | 2,000  | Casa Amesti Garden and House Fund                |
| Arkay Foundation                                | 8/2/2021 | 30,000 | The Fund for Homeless Women                      |
| Mr. & Ms. Gary and Judith Simon                 | 8/2/2021 | 100    | Operating Fund