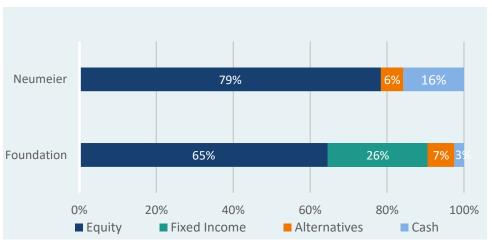

#### **Portfolio Performance**

The market value of the Long-Term Fund portfolio at 2/28/2021 was \$285,330,397. The one-year Total Return for the Long-Term Endowment Portfolio was 20.8% compared to the Policy Index of 18.9%. (p. 10-12)