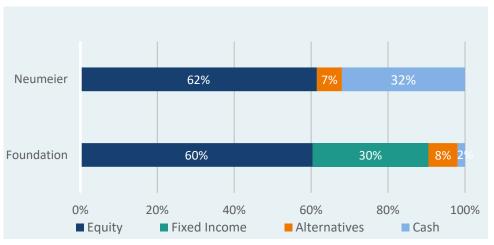

## Executive Summary - Preliminary (Net of Fees)

|                                                  | Market Value F | % of<br>Portfolio | 1 Mo | QTD  | YTD  | 1 Yr | 3 Yrs | 5 Yrs | 10 Yrs | Domestic Equity                    | Current \$94,528,575        | %<br>34.9%   | Policy \$89,409,842         | %<br>33.0% |
|--------------------------------------------------|----------------|-------------------|------|------|------|------|-------|-------|--------|------------------------------------|-----------------------------|--------------|-----------------------------|------------|
| Total Fund                                       | 270,938,916    | 100.0             | 8.8  | 7.6  | 7.9  | 10.6 | 6.7   | 8.1   | 7.2    | International Equity               | \$75,726,662                | 27.9%        | \$70,444,118                | 26.0%      |
| Policy Index                                     | 210,000,010    | 10010             | 7.7  | 6.5  | 7.7  | 10.5 | 6.9   | 8.2   | 7.3    | Domestic Fixed                     | \$75,893,559                | 28.0%        | \$75,862,896                | 28.0%      |
| 60% MSCI ACWI/40% BBgBarc US Aggregate           |                |                   | 7.8  | 6.1  | 10.7 | 13.0 | 8.3   | 8.8   | 7.7    | Income                             |                             |              |                             |            |
| Domestic Equity                                  | 94,528,575     | 34.9              | 12.6 | 10.9 | 14.0 | 17.2 | 12.3  | 13.9  |        | Alternatives  Cash and Equivalents | \$19,610,403<br>\$5,179,716 | 7.2%<br>1.9% | \$29,803,281<br>\$5,418,778 | 11.0%      |
| Vanguard Institutional Index I                   | 38,638,233     | 14.3              | 10.9 | 8.0  | 14.0 | 17.4 | 13.1  | 14.0  | 14.2   | Total                              | \$270,938,916               |              | \$270,938,916               |            |
| S&P 500                                          |                |                   | 10.9 | 8.0  | 14.0 | 17.5 | 13.2  | 14.0  | 14.2   | Total                              | Ψ21 0,000,010               | 1001070      | <b>4210,000,010</b>         | 1001070    |
| T. Rowe Price Large-Cap Growth Fund - I Class    | 22,845,110     | 8.4               | 10.2 | 8.3  | 33.7 | 36.7 | 21.4  | 20.4  | 18.3   |                                    |                             |              |                             |            |
| Russell 1000 Growth                              |                |                   | 10.2 | 6.5  | 32.4 | 36.4 | 21.5  | 19.6  | 17.3   | C                                  |                             |              | Dellen                      |            |
| Dodge & Cox Stock                                | 10,601,491     | 3.9               | 18.3 | 16.0 | 2.9  | 6.4  | 6.9   | 10.8  | 12.3   | Current                            |                             |              | Policy                      |            |
| Russell 1000 Value                               |                |                   | 13.5 | 12.0 | -1.0 | 1.7  | 5.3   | 8.4   | 10.9   |                                    |                             |              |                             |            |
| iShares Russell 1000 Value Index ETF             | 8,125,123      | 3.0               | 13.4 | 12.1 | -1.0 | 1.7  | 5.1   | 8.3   | 10.7   |                                    |                             |              |                             |            |
| Russell 1000 Value                               |                |                   | 13.5 | 12.0 | -1.0 | 1.7  | 5.3   | 8.4   | 10.9   |                                    |                             |              |                             |            |
| iShares S&P Midcap 400 Index Fund ETF            | 6,094,605      | 2.2               | 14.3 | 16.8 | 6.7  | 9.7  | 6.2   | 9.9   | 11.4   | 04.00/                             |                             |              | 33.0%                       |            |
| S&P 400 MidCap                                   |                |                   | 14.3 | 16.8 | 6.7  | 9.7  | 6.3   | 10.0  | 11.5   | 34.9%                              |                             |              | 33.370                      |            |
| iShares S&P Small Cap 600 Index ETF              | 8,224,013      | 3.0               | 18.2 | 21.2 | 2.8  | 5.9  | 4.7   | 9.5   | 11.8   |                                    |                             |              |                             |            |
| S&P 600 SmallCap                                 |                |                   | 18.2 | 21.2 | 2.7  | 5.8  | 4.7   | 9.5   | 11.9   |                                    |                             |              |                             |            |
| International Equity                             | 75,726,662     | 27.9              | 14.3 | 12.5 | 6.6  | 11.8 | 3.9   | 7.9   |        |                                    |                             |              |                             |            |
| Dodge & Cox International Stock                  | 16,958,214     | 6.3               | 21.2 | 18.5 | -3.0 | 1.9  | -0.1  | 4.5   | 4.9    |                                    |                             |              |                             |            |
| MSCI ACWI ex USA Gross                           |                |                   | 13.5 | 11.0 | 5.4  | 10.0 | 4.3   | 7.9   | 5.6    |                                    |                             |              |                             |            |
| MSCI ACWI ex USA Value                           |                |                   | 17.1 | 14.1 | -6.0 | -1.7 | -1.4  | 4.0   | 3.0    | 07.00/                             |                             |              | 26.0%                       |            |
| American Funds Europacific Growth F2             | 18,535,830     | 6.8               | 13.4 | 12.3 | 17.2 | 22.2 | 8.6   | 10.4  | 8.0    | 27.9%                              |                             |              |                             |            |
| MSCI ACWI ex USA Gross                           |                |                   | 13.5 | 11.0 | 5.4  | 10.0 | 4.3   | 7.9   | 5.6    |                                    |                             |              |                             |            |
| MSCI ACWI ex USA Growth                          |                |                   | 10.2 | 8.2  | 16.1 | 20.9 | 8.9   | 10.5  | 7.2    |                                    |                             |              |                             |            |
| Vanguard Developed Market Index Adm              | 16,116,414     | 5.9               | 14.8 | 10.5 | 4.1  | 7.7  | 3.4   | 6.7   | 6.2    |                                    |                             | _            |                             |            |
| Spliced Vanguard Developed Markets Index         |                |                   | 15.3 | 11.1 | 4.2  | 8.0  | 3.3   | 6.6   | 6.1    |                                    |                             | _            |                             |            |
| DFA International Small Company I                | 8,189,740      | 3.0               | 13.9 | 10.1 | 2.0  | 7.0  | 1.6   | 7.1   | 7.1    |                                    |                             | _            | 28.0%                       |            |
| MSCI World ex USA Small Cap                      |                |                   | 13.8 | 10.1 | 5.6  | 10.5 | 3.7   | 8.2   | 7.4    | 28.0%                              |                             | _            |                             |            |
| Vanguard FTSE Emerging Markets ETF               | 15,926,465     | 5.9               | 8.6  | 10.0 | 8.7  | 16.3 | 5.1   | 9.7   | 3.2    |                                    |                             | -            |                             |            |
| Spliced Vanguard Emerging Markets Stock<br>Index |                |                   | 8.4  | 10.8 | 9.0  | 16.4 | 5.1   | 9.9   | 3.3    | 7.2%                               |                             |              | 11.0%                       |            |