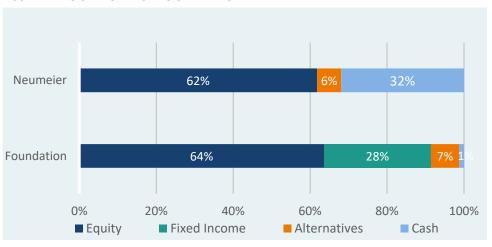

### **Portfolio Performance**

The market value of the Long-Term Fund portfolio at 10/31/2020 was \$248,544,866. The one-year Total Return for the Long-Term Endowment Portfolio was 3.3% compared to the Policy Index of 3.7%. (p. 9-11)