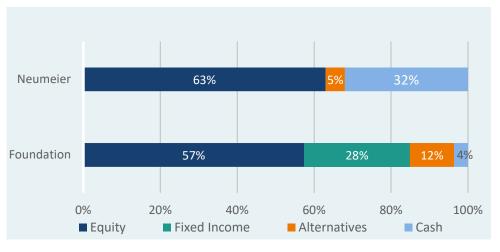

| Fixed Income       | 0%      | 0%  | 0%  |
|                                      |       |       |       |                                 | Alternatives       | 5%      | 0%  | 0%  |
| Foundation                           | -1.1% | -1.1% | 10.2% |                                 | Cash & Equivalents | 32%     | 10% | 30% |

#### LARGEST HOLDINGS

|                        | WEIGHT | % GAIN/LOSS |
|------------------------|--------|-------------|
| Money Market Fund      | 31.8%  |             |
| LGI Homes Inc          | 7.7%   | 92.7%       |
| Hannon Armstrong       | 7.1%   | 45.3%       |
| Fabrinet               | 7.0%   | 26.5%       |
| Nextera Energy Partner | 6.2%   | 24.5%       |
| WNS                    | 5.5%   | 48.6%       |

#### ASSET ALLOCATION VS. FOUNDATION



Donor fund inception date: 6/26/2018. Returns 1 year and longer are annualized.

Note: During a quarterly review, the investment committee will also generally have the DRIM providers report for expanded detail.

| Donor                                               | Date      | Amount  | Fund                                               |
|-----------------------------------------------------|-----------|---------|----------------------------------------------------|
| Ms. Minerva Perez-Lopez                             | 2/1/2020  | 50      | Women's Fund Endowment                             |
| Mr. Patrick Moyroud                                 | 2/3/2020  | 10,000  | Gabilan Hope Scholarship Fund                      |
| Ms. Sarah Frahm                                     | 2/3/20