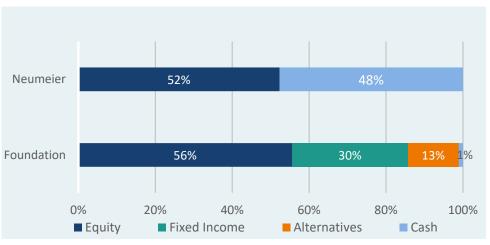

### **Portfolio Performance**

The market value of the Long-Term Fund portfolio at 6/30/2019 was \$190,122,366. The one-year Total Return for the Long-Term Endowment Portfolio was 4.4% compared to the Policy Index of 5.3%. (p. 9-11)