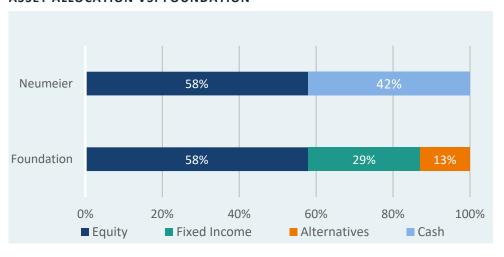

.2%                           | Fixed Income       | 0%      | 0%  | 0%  |
|                                      |      |       |       |                                 | Alternatives       | 0%      | 0%  | 0%  |
| Foundation                           | 5.7% | -3.5% | 8.8%  |                                 | Cash & Equivalents | 42%     | 10% | 30% |

#### **LARGEST HOLDINGS**

|                     | WEIGHT | % GAIN/LOSS |
|---------------------|--------|-------------|
| Money Market Fund   | 41.8%  |             |
| TPI Composites Inc. | 8.9%   | 9.5%        |
| Fabrinet            | 6.2%   | 14.0%       |
| LGI Homes Inc.      | 5.4%   | 43.3%       |
| NV5 Global Inc.     | 4.9%   | -2.6%       |
| Hannon Armstrong    | 4.6%   | -3.7%       |

#### ASSET ALLOCATION VS. FOUNDATION



Donor fund inception date: 6/26/2018.

Note: During a quarterly review, the investment committee will also generally have the DRIM providers report for expanded detail.

| Grantee                                                                              | Program Name                                                                                             | Granted         | Date Fund                                                                                                            |
|--------------------------------------------------------------------------------------|----------------------------------------------------------------------------------------------------------|-----------------|----------------------------------------------------------------------------------