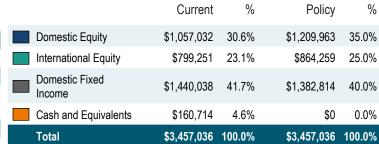

The market value of the ESG Fund portfolio at 1/31/2019 was \$3,457,036. The one-year Total Return for the Long-Term Endowment Portfolio was -3.3% compared to the Policy Index of -2.9%. (p. 14-15)

The market value of the DRIM Fund portfolio at 1/31/2019 was \$2,740,820. The Total Return for the DRIM Portfolio, since inception, was -6.6% compared to the Policy Index of -11.9%. Due to the timing of the DRIM reports, there is a one-month lag in the performance reporting. (p. 16-17)

## COMMUNITY FOUNDATION FOR MONTEREY COUNTY ESG FUND PORTFOLIO

Activity for the Month of: January 2019

| Market            |            |         |                                  |           |           |           |           |            |            |            |           |           |        |        |
|-------------------|------------|---------|----------------------------------|-----------|-----------|-----------|-----------|------------|------------|------------|-----------|-----------|--------|--------|
| At Last           | Number of  |         | Investment                       | Beginning | Beginning | Net       |           | Interest & | Realized   | Unrealized | Ending    | Ending    | Actual | Board  |
| Trade Date        | Shares     | Code    | Account                          | Book      | Market    | Additions | Transfers | Dividends  | Gain(Loss) | Gain(Loss) | Book      | Market    | %      | Policy |
| <b>CASH ACCOU</b> | NTS:       |         |                                  |           |           |           |           |            |            |            |           |           |        |        |
|                   |            | SWUXX   | Schwab - Cash                    | 147,168   | 147,168   | 9,796     | 0         | 3,750      | 0          | 0          | 160,714   | 160,714   | 4.6%   | 0.0%   |
| BOND ACCOU        | NTS:       |         |                                  |           |           |           |           |            |            |            |           |           |        |        |
| 10.12             | 142,296.25 | 5 TSBIX | TIAA Social Choice Bond Fund     | 1,444,791 | 1,431,500 | 0         | 0         | 0          | 0          | 8,538      | 1,444,791 | 1,440,038 | 41.7%  | 40.0%  |
| DOMESTIC EQ       | UITY:      |         |                                  |           |           |           |           |            |            |            |           |           |        |        |
| 17.98             | 58,789.34  | TISCX   | TIAA Social Choice Equity Fund   | 1,108,785 | 973,551   | 0         | 0         | 0          | 0          | 83,481     | 1,108,785 | 1,057,032 | 30.6%  | 35.0%  |
| INTERNATION       | AL EQUITY: |         |                                  |           |           |           |           |            |            |            |           |           |        |        |
| 10.04             |            | TSONX   | TIAA Social Choice International | 854,233   | 750,691   | 0         | 0         | 0          | 0          | 48,560     | 854,233   | 799,251   | 23.1%  | 25.0%  |
|                   |            |         | GRAND TOTAL                      | 3,407,810 | 3,155,743 | 0         | 0         | 0          | 0          | 140,579    | 3,407,810 | 3,457,036 | 100%   | 100%   |
|                   |            |         | CHAILD TOTAL                     | 0,401,010 | 0,100,140 |           |           |            |            | 1-10,010   | 0,401,010 | 0,401,000 | 10070  | 10070  |