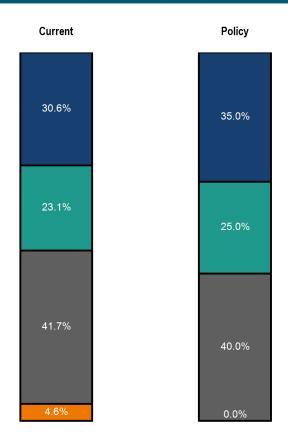

The market value of the ESG Fund portfolio at 1/31/2019 was \$3,457,036. The one-year Total Return for the Long-Term Endowment Portfolio was -3.3% compared to the Policy Index of -2.9%. (p. 14-15)

The market value of the DRIM Fund portfolio at 1/31/2019 was \$2,740,820. The Total Return for the DRIM Portfolio, since inception, was -6.6% compared to the Policy Index of -11.9%. Due to the timing of the DRIM reports, there is a one-month lag in the performance reporting. (p. 16-17)

## COMMUNITY FOUNDATION FOR MONTEREY COUNTY ESG FUND PORTFOLIO

Activity for the Month of: January 2019

| Market            |            |         |                                  |           |           |           |           |            |            |            |           |           |        |        |
|-------------------|------------|---------|----------------------------------|-----------|-----------|-----------|-----------|------------|------------|------------|-----------|-----------|--------|--------|
| At Last           | Number of  |         | Investment                       | Beginning | Beginning | Net       |           | Interest & | Realized   | Unrealized | Ending    | Ending    | Actual | Board  |
| Trade Date        | Shares     | Code    | Account                          | Book      | Market    | Additions | Transfers | Dividends  | Gain(Loss) | Gain(Loss) | Book      | Market    | %      | Policy |
| <b>CASH ACCOU</b> | NTS:       |         |                                  |           |           |           |           |            |            |            |           |           |        |        |
|                   |            | SWUXX   | Schwab - Cash                    | 147,168   | 147,168   | 9,796     | 0         | 3,750      | 0          | 0          | 160,714   | 160,714   | 4.6%   | 0.0%   |
| BOND ACCOU        | NTS:       |         |                                  |           |           |           |           |            |            |            |           |           |        |        |
| 10.12             | 142,296.25 | 5 TSBIX | TIAA Social Choice Bond Fund     | 1,444,791 | 1,431,500 | 0         | 0         | 0          | 0          | 8,538      | 1,444,791 | 1,440,038 | 41.7%  | 40.0%  |
| DOMESTIC EQ       | UITY:      |         |                                  |           |           |           |           |            |            |            |           |           |        |        |
| 17.98             | 58,789.34  | TISCX   | TIAA Social Choice Equity Fund   | 1,108,785 | 973,551   | 0         | 0         | 0          | 0          | 83,481     | 1,108,785 | 1,057,032 | 30.6%  | 35.0%  |
| INTERNATION       | AL EQUITY: |         |                                  |           |           |           |           |            |            |            |           |           |        |        |
| 10.04             |            | TSONX   | TIAA Social Choice International | 854,233   | 750,691   | 0         | 0         | 0          | 0          | 48,560     | 854,233   | 799,251   | 23.1%  | 25.0%  |
|                   |            |         | GRAND TOTAL                      | 3,407,810 | 3,155,743 | 0         | 0         | 0          | 0          | 140,579    | 3,407,810 | 3,457,036 | 100%   | 100%   |
|                   |            |         | CHAILD TOTAL                     | 0,401,010 | 0,100,140 |           |           |            |            | 1-10,010   | 0,401,010 | 0,401,000 | 10070  | 10070  |