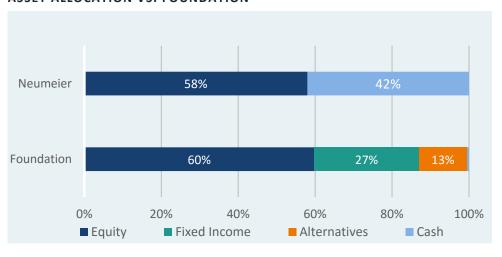

| Fixed Income       | 0%      | 0%  | 0%  |
|                                      |      |      |       |                                 | Alternatives       | 0%      | 0%  | 0%  |
| Foundation                           | 1.1% | 0.0% | 6.7%  |                                 | Cash & Equivalents | 42%     | 10% | 30% |

#### LARGEST HOLDINGS

|                        | WEIGHT | % GAIN/LOSS |
|------------------------|--------|-------------|
| Money Market Fund      | 42.3%  |             |
| TPI Composites Inc.    | 8.0%   | -1.7%       |
| Fabrinet               | 5.7%   | 5.8%        |
| Nextera Energy Partner | 5.1%   | 2.4%        |
| NV5Global              | 5.0%   | 1.0%        |
| Hannon Armstrong       | 4.6%   | -2.6%       |

#### ASSET ALLOCATION VS. FOUNDATION



Donor fund inception date: 6/26/2018.

Note: During a quarterly review, the investment committee will also generally have the DRIM providers report for expanded detail.

| COMMUNITY FOUNDATION FOR MONTEREY COUNTY                               |           |            | Cha          | nges in Fund | Balances                        | January 1 thro | ough Decer                              | nber 31, 2018 |              |
|------------------------------------------------------------------------|-----------|------------|--------------|--------------|---------------------------------|----------------|-----------------------------------------|---------------|--------------|
|                                                                        |           |            | Interfund    |