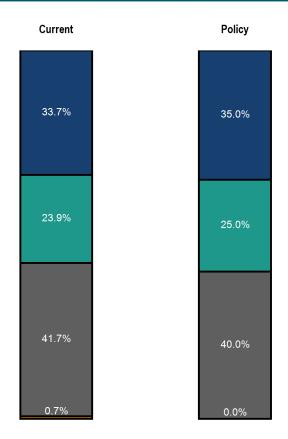

#### COMMUNITY FOUNDATION FOR MONTEREY COUNTY ESG FUND PORTFOLIO

Activity for the Month of: October 2018

| Market<br>At Last<br>Trade Date | Number of<br>Shares       | Code  | Investment<br>Account                   | Beginning<br>Book | Beginning<br>Market | Net<br>Additions | Transfers | Interest &<br>Dividends | Realized<br>Gain(Loss) | Unrealized<br>Gain(Loss) | Ending<br>Book | Ending<br>Market | Actual<br>% | Board<br>Policy |
|---------------------------------|---------------------------|-------|-----------------------------------------|-------------------|---------------------|------------------|-----------|-------------------------|------------------------|--------------------------|----------------|------------------|-------------|-----------------|
| CASH ACCOU                      | NTS:                      | swuxx | Schwab - Cash                           | 20,414            | 20,414              | 75               | 0         | 3,608                   | 0                      | 0                        | 24,097         | 24,097           | 0.7%        | 0.0%            |
| BOND ACCOU<br>9.90              | NTS:<br>142,296.25        | TSBIX | TIAA Social Choice Bond Fund            | 1,444,791         | 1,421,540           | 0                | 0         | 0                       | 0                      | (12,807)                 | 1,444,791      | 1,408,733        | 41.7%       | 40.0%           |
| DOMESTIC EQ<br>19.40            | <u>UITY:</u><br>58,789.34 | TISCX | TIAA Social Choice Equity Fund          | 1,108,785         | 1,234,576           | 0                | 0         | 0                       | 0                      | (94,063)                 | 1,108,785      | 1,140,513        | 33.7%       | 35.0%           |
| INTERNATION<br>10.14            | AL EQUITY:<br>79,606.70   | TSONX | TIAA Social Choice International Equity | 854,233           | 881,246             | 0                | 0         | 0                       | 0                      | (74,034)                 | 854,233        | 807,212          | 23.9%       | 25.0%           |
|                                 |                           |       | GRAND TOTAL                             | 3,407,810         | 3,537,362           | 0                | 0         | 0                       | 0                      | (180,904)                | 3,407,810      | 3,380,555        | 100%        | 100%            |

|                                                      | Market Value | % of<br>Portfolio | 1 Mo | YTD  | 1 Yr | 3 Yrs | 5 Yrs | 10 Yrs |  |
|------------------------------------------------------|--------------|-------------------|------|------|------|-------|-------|--------|--|
| Total Fund                                           | 3,380,555    | 100.0             | -5.0 | -2.7 | -0.8 |       |       |        |  |
| Policy Index                                         |              |                   | -4.9 | -2.3 | -0.2 | 5.4   | 5.2   | 8.3    |  |
| Domestic Equity                                      | 1,140,513    | 33.7              | -7.6 | 1.1  | 5.2  |       | -     |        |  |
| TIAA CREF Social Choice Equity Fund                  | 1,140,513    | 33.7              | -7.6 | 1.1  | 5.2  | 10.8  | 9.6   | 12.7   |  |
| Russell 3000                                         |              |                   | -7.4 | 2.4  | 6.6  | 11.3  | 10.8  | 13.3   |  |
| International Equity                                 | 807,212      | 23.9              | -8.4 | -9.3 | -7.6 |       | -     |        |  |
| TIAA CREF Social Choice<br>International Equity Fund | 807,212      | 23.9              | -8.4 | -9.3 | -7.6 | 3.9   |       |        |  |
| MSCI EAFE Gross                                      |              |                   | -8.0 | -8.9 | -6.4 | 4.1   | 2.5   | 7.4    |  |
| Domestic Fixed Income                                | 1,408,733    | 41.7              | -0.6 | -1.7 | -1.3 |       |       |        |  |
| TIAA CREF Social Bond Fund                           | 1,408,733    | 41.7              | -0.6 | -1.7 | -1.3 | 1.7   | 3.0   |        |  |
| BBgBarc US Aggregate TR                              |              |                   | -0.8 | -2.4 | -2.1 | 1.0   | 1.8   | 3.9    |  |
| Cash and Equivalents                                 | 24,097       | 0.7               | 0.2  | 0.4  | 0.4  |       |       |        |  |
| Schwab Cash                                          | 24,097       | 0.7               | 0.2  | 0.4  | 0.4  |       |       |        |  |
| 91 Day T-Bills                                       |              |                   | 0.2  | 1.5  | 1.7  | 0.9   | 0.6   | 0.3    |  |

Policy Index: 35% Russell 3000, 25% MSCI EAFE, 40% BBgBarc US Aggregate. ESG Pool portfolio funded 9/29/2016. Fund performance has been backfilled and represents actual performance for periods shown. All data is preliminary.