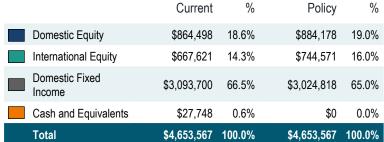

The market value of the Medium-Term Fund portfolio at 10/31/2018 was \$4,653,567. The one-year Total Return for the Long-Term Endowment Portfolio was -1.3% compared to the Policy Index of -1.1%. **(p. 14-15)** 

#### COMMUNITY FOUNDATION FOR MONTEREY COUNTY MEDIUM TERM FUND PORTFOLIO

Activity for the Month of: October 2018

| Market             |            |              |                                  |           |           |           |           |            |            |            |           |           |        |        |
|--------------------|------------|--------------|----------------------------------|-----------|-----------|-----------|-----------|------------|------------|------------|-----------|-----------|--------|--------|
| At Last            | Number of  |              | Investment                       | Beginning | Beginning | Net       |           | Interest & | Realized   | Unrealized | Ending    | Ending    | Actual | Board  |
| Trade Date         | Shares     | Code         | Account                          | Book      | Market    | Additions | Transfers | Dividends  | Gain(Loss) | Gain(Loss) | Book      | Market    | %      | Policy |
|                    |            |              |                                  |           |           |           |           |            |            |            |           |           |        |        |
| <b>CASH ACCOUN</b> | ITS:       |              |                                  |           |           |           |           |            |            |            |           |           |        |        |
| 0.00               | 0.00       | SWUXX        | Schwab - Cash                    | 31,020    | 31,020    | (12,090)  | 8,818     | 18         | 0          | 0          | 27,748    | 27,748    |        |        |
|                    |            |              | TOTAL CASH                       | 31,020    | 31,020    | (12,090)  | 8,818     | 18         | 0          | 0          | 27,748    | 27,748    | 0.6%   | 0.0%   |
| BOND ACCOUN        | ITS:       |              |                                  |           |           |           |           |            |            |            |           |           |        |        |
| 13.26              | 89,443.53  | DODIX        | Dodge & Cox Income Fund          | 1,225,252 | 1,194,966 | 0         | 0         | 0          | 0          | (8,944)    | 1,225,252 | 1,186,021 | 25.5%  | 25.0%  |
| 10.41              | 68,860.21  | VFSUX        | Vanguard Short Term              | 736,563   | 719,589   | 0         | (1,803)   | 1,803      | 0          | (2,754)    | 736,563   | 716,835   | 15.4%  | 15.0%  |
| 10.26              | 116,066.65 | VBTLX        | Vanguard Total Bond Market Index | 1,241,958 | 1,202,450 | 0         | (2,916)   | 2,916      | 0          | (11,607)   | 1,241,958 | 1,190,844 | 25.6%  | 25.0%  |
|                    |            |              | TOTAL BONDS                      | 3,203,773 | 3,117,005 | 0         | (4,719)   | 4,719      | 0          | (23,305)   | 3,203,773 | 3,093,700 | 66.5%  | 65.0%  |
|                    |            |              |                                  |           |           |           |           |            |            |            |           |           |        |        |
|                    |            |              | TOTAL FIXED INC.                 | 3,234,793 | 3,148,025 | (12,090)  | 4,099     | 4,737      | 0          | (23,305)   | 3,231,521 | 3,121,448 | 67.1%  | 65.0%  |
|                    |            |              |                                  | ,         |           |           |           |            |            |            |           |           |        |        |
| DOMESTIC:          |            |              |                                  |           |           |           |           |            |            |            |           |           |        |        |
| 123.90             | 6,977.38   | VTHR         | Vanguard Russell 3000            | 750,429   | 932,773   | 0         | (4,081)   | 4,081      | 0          | (68,275)   | 750,429   | 864,498   | 18.6%  | 19.0%  |
|                    |            |              | TOTAL DOMESTIC                   | 750,429   | 932,773   | 0         | (4,081)   | 4,081      | 0          | (68,275)   | 750,429   | 864,498   | 18.6%  | 19.0%  |
|                    |            |              |                                  |           |           |           |           |            |            |            |           |           |        |        |
| INTERNATIONA       | <u>\L:</u> |              |                                  |           |           |           |           |            |            |            |           |           |        |        |
| 48.07              | 13,888.52  | <b>AEPFX</b> | EuroPacific                      | 676,351   | 735,258   | 0         | 0         | 0          | 0          | (67,637)   | 676,351   | 667,621   | 14.3%  | 16.0%  |
|                    |            |              | TOTAL INTERNATIONAL              | 676,351   | 735,258   | 0         | 0         | 0          | 0          | (67,637)   | 676,351   | 667,621   | 14.3%  | 16.0%  |
|                    |            |              |                                  |           |           |           |           |            |            |            |           |           |        |        |
|                    |            |              | TOTAL EQUITIES                   | 1,426,779 | 1,668,031 | 0         | (4,081)   | 4,081      | 0          | (135,912)  | 1,426,779 | 1,532,119 | 32.9%  | 35.0%  |
|                    |            |              |                                  |           | •         |           |           | •          |            |            | •         |           |        |        |
|                    |            |              | GRAND TOTALS                     | 4,661,573 | 4,816,056 | (12,090)  | 18        | 8,818      | 0          | (159,218)  | 4,658,301 | 4,653,567 | 100.0% | 100.0% |
|                    |            |              |                                  |           |           |           |           |            |            |            |           |           |        |        |

Policy Index: 19% Russell 3000, 16% MSCI ACWI Ex US, 50% BBgBarc US Aggregate, 15% BBgBarc 1-5 Year Gov/Credit. Medium Pool portfolio funded 5/13/2016. Fund performance has been backfilled and represents actual performance for periods shown. All data is preliminary.