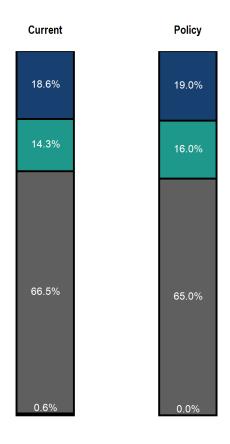

The market value of the Medium-Term Fund portfolio at 10/31/2018 was \$4,653,567. The one-year Total Return for the Long-Term Endowment Portfolio was -1.3% compared to the Policy Index of -1.1%. **(p. 14-15)** 

Policy Index: 19% Russell 3000, 16% MSCI ACWI Ex US, 50% BBgBarc US Aggregate, 15% BBgBarc 1-5 Year Gov/Credit. Medium Pool portfolio funded 5/13/2016. Fund performance has been backfilled and represents actual performance for periods shown. All data is preliminary.