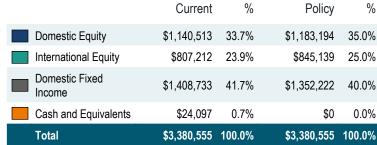

The market value of the ESG Fund portfolio at 10/31/2018 was \$3,380,555. The one-year Total Return for the Long-Term Endowment Portfolio was -0.8% compared to the Policy Index of -0.2%. **(p. 16-17)** 

#### COMMUNITY FOUNDATION FOR MONTEREY COUNTY ESG FUND PORTFOLIO

Activity for the Month of: October 2018

| Market<br>At Last<br>Trade Date | Number of<br>Shares       | Code  | Investment<br>Account                   | Beginning<br>Book | Beginning<br>Market | Net<br>Additions | Transfers | Interest &<br>Dividends | Realized<br>Gain(Loss) | Unrealized<br>Gain(Loss) | Ending<br>Book | Ending<br>Market | Actual<br>% | Board<br>Policy |
|---------------------------------|---------------------------|-------|-----------------------------------------|-------------------|---------------------|------------------|-----------|-------------------------|------------------------|--------------------------|----------------|------------------|-------------|-----------------|
| CASH ACCOU                      | NTS:                      | swuxx | Schwab - Cash                           | 20,414            | 20,414              | 75               | 0         | 3,608                   | 0                      | 0                        | 24,097         | 24,097           | 0.7%        | 0.0%            |
| BOND ACCOU<br>9.90              | NTS:<br>142,296.25        | TSBIX | TIAA Social Choice Bond Fund            | 1,444,791         | 1,421,540           | 0                | 0         | 0                       | 0                      | (12,807)                 | 1,444,791      | 1,408,733        | 41.7%       | 40.0%           |
| DOMESTIC EQ<br>19.40            | <u>UITY:</u><br>58,789.34 | TISCX | TIAA Social Choice Equity Fund          | 1,108,785         | 1,234,576           | 0                | 0         | 0                       | 0                      | (94,063)                 | 1,108,785      | 1,140,513        | 33.7%       | 35.0%           |
| INTERNATION<br>10.14            | AL EQUITY:<br>79,606.70   | TSONX | TIAA Social Choice International Equity | 854,233           | 881,246             | 0                | 0         | 0                       | 0                      | (74,034)                 | 854,233        | 807,212          | 23.9%       | 25.0%           |
|                                 |                           |       | GRAND TOTAL                             | 3,407,810         | 3,537,362           | 0                | 0         | 0                       | 0                      | (180,904)                | 3,407,810      | 3,380,555        | 100%        | 100%            |

Policy Index: 35% Russell 3000, 25% MSCI EAFE, 40% BBgBarc US Aggregate. ESG Pool portfolio funded 9/29/2016. Fund performance has been backfilled and represents actual performance for periods shown. All data is preliminary.