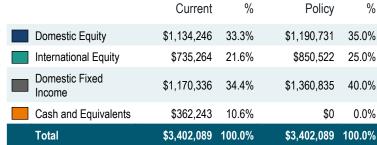

The market value of the ESG Fund portfolio at 8/31/2018 was \$3,402,089. The one-year Total Return for the Long-Term Endowment Portfolio was 2.3% compared to the Policy Index of 2.7%. **(p. 15-16)** 

The market value of the DRIM Fund portfolio at 8/31/2018 was \$2,977,717. The Total Return for the DRIM Portfolio, since inception, was 0.6% compared to the Policy Index of 0.9%. Due to the timing of the DRIM reports, there is a one-month lag in the performance reporting. (p. 17-18)