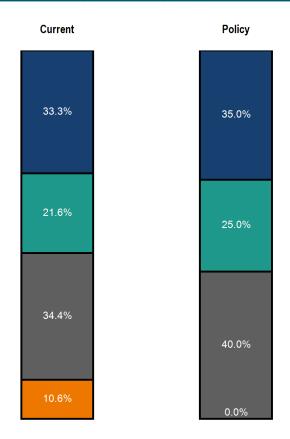

The market value of the ESG Fund portfolio at 8/31/2018 was \$3,402,089. The one-year Total Return for the Long-Term Endowment Portfolio was 2.3% compared to the Policy Index of 2.7%. **(p. 15-16)** 

The market value of the DRIM Fund portfolio at 8/31/2018 was \$2,977,717. The Total Return for the DRIM Portfolio, since inception, was 0.6% compared to the Policy Index of 0.9%. Due to the timing of the DRIM reports, there is a one-month lag in the performance reporting. (p. 17-18)