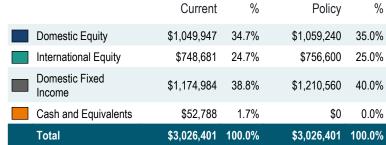

0.0%

|                   | COMMUNITY FOUNDATION FOR MONTEREY COUNTY |       |                                         |           |           |           |           |            |            |            |           |           |                 |        |
|-------------------|------------------------------------------|-------|-----------------------------------------|-----------|-----------|-----------|-----------|------------|------------|------------|-----------|-----------|-----------------|--------|
|                   | ESG FUND PORTFOLIO                       |       |                                         |           |           |           |           |            |            |            |           |           |                 |        |
|                   | Activity for the Month of: February 2018 |       |                                         |           |           |           |           |            |            |            |           |           |                 |        |
|                   |                                          |       |                                         |           |           |           |           |            |            |            |           |           |                 |        |
| Market            |                                          |       |                                         |           |           |           |           |            |            |            |           |           |                 |        |
| At Last           | Number of                                |       | Investment                              | Beginning | Beginning | Net       |           | Interest & | Realized   | Unrealized | Ending    | Ending    | Actual          | Board  |
| Trade Date        | Shares                                   | Code  | Account                                 | Book      | Market    | Additions | Transfers | Dividends  | Gain(Loss) | Gain(Loss) | Book      | Market    | %               | Policy |
| CASH ACCOU        | NTS:                                     |       |                                         |           |           |           |           |            |            |            |           |           |                 |        |
| 0.00              | 0.00                                     | SWUXX | Schwab - Cash                           | 203,180   | 203,180   | (151,333) | 929       | 12         | 0          | 0          | 52,788    | 52,788    | 1.7%            | 0.0%   |
|                   |                                          |       |                                         |           |           |           |           |            |            |            |           |           |                 |        |
| <b>BOND ACCOU</b> | NTS:                                     |       |                                         |           |           |           |           |            |            |            |           |           |                 |        |
| 10.11             | 116,220.02                               | TSBIX | TIAA Social Choice Bond Fund            | 351,771   | 344,034   | 833,020   | (929)     | 929        | 0          | (2,070)    | 1,184,791 | 1,174,984 | 38.8%           | 40.0%  |
|                   |                                          |       |                                         |           |           |           |           |            |            |            |           |           |                 |        |
| DOMESTIC EQ       | <u>UITY:</u>                             |       |                                         |           |           |           |           |            |            |            |           |           |                 |        |
| 19.43             | 54,037.44                                | TISCX | TIAA Social Choice Equity Fund          | 293,765   | 356,717   | 715,020   | 0         | 0          | 0          | (21,789)   | 1,008,785 | 1,049,947 | 34.7%           | 35.0%  |
| INTERNATION       | AL FOLLITY:                              |       |                                         |           |           |           |           |            |            |            |           |           |                 |        |
| 11.16             | 67,086.12                                | TONOY | TIAA Social Choice International Equity | 203,213   | 255,798   | 511.020   | 0         | 0          | 0          | (18,137)   | 714,233   | 748,681   | 24.7%           | 25.0%  |
| 11.10             | 01,000.12                                | ISNOX | TIAA Social Choice international Equity | 203,213   | 235,790   | 511,020   | U         |            | U          | (10,137)   | 1 14,233  | 140,001   | <b>∠</b> ₩.1 70 | 23.0%  |
|                   |                                          |       |                                         |           |           |           |           |            |            |            |           |           |                 |        |
|                   |                                          |       | GRAND TOTAL                             | 848,750   | 956,549   | 2,059,060 | (929)     | 929        | 0          | (41,996)   | 2,907,810 | 3,026,401 | 100%            | 100%   |