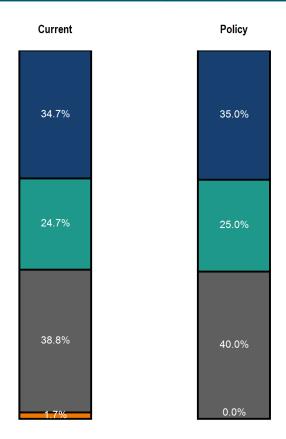

0.0%

|                   | COMMUNITY FOUNDATION FOR MONTEREY COUNTY |       |                                         |           |           |           |           |            |            |            |           |           |                 |        |
|-------------------|------------------------------------------|-------|-----------------------------------------|-----------|-----------|-----------|-----------|------------|------------|------------|-----------|-----------|-----------------|--------|
|                   | ESG FUND PORTFOLIO                       |       |                                         |           |           |           |           |            |            |            |           |           |                 |        |
|                   | Activity for the Month of: February 2018 |       |                                         |           |           |           |           |            |            |            |           |           |                 |        |
|                   |                                          |       |                                         |           |           |           |           |            |            |            |           |           |                 |        |
| Market            |                                          |       |                                         |           |           |           |           |            |            |            |           |           |                 |        |
| At Last           | Number of                                |       | Investment                              | Beginning | Beginning | Net       |           | Interest & | Realized   | Unrealized | Ending    | Ending    | Actual          | Board  |
| Trade Date        | Shares                                   | Code  | Account                                 | Book      | Market    | Additions | Transfers | Dividends  | Gain(Loss) | Gain(Loss) | Book      | Market    | %               | Policy |
| CASH ACCOU        | NTS:                                     |       |                                         |           |           |           |           |            |            |            |           |           |                 |        |
| 0.00              | 0.00                                     | SWUXX | Schwab - Cash                           | 203,180   | 203,180   | (151,333) | 929       | 12         | 0          | 0          | 52,788    | 52,788    | 1.7%            | 0.0%   |
|                   |                                          |       |                                         |           |           |           |           |            |            |            |           |           |                 |        |
| <b>BOND ACCOU</b> | NTS:                                     |       |                                         |           |           |           |           |            |            |            |           |           |                 |        |
| 10.11             | 116,220.02                               | TSBIX | TIAA Social Choice Bond Fund            | 351,771   | 344,034   | 833,020   | (929)     | 929        | 0          | (2,070)    | 1,184,791 | 1,174,984 | 38.8%           | 40.0%  |
|                   |                                          |       |                                         |           |           |           |           |            |            |            |           |           |                 |        |
| DOMESTIC EQ       | <u>UITY:</u>                             |       |                                         |           |           |           |           |            |            |            |           |           |                 |        |
| 19.43             | 54,037.44                                | TISCX | TIAA Social Choice Equity Fund          | 293,765   | 356,717   | 715,020   | 0         | 0          | 0          | (21,789)   | 1,008,785 | 1,049,947 | 34.7%           | 35.0%  |
| INTERNATION       | AL FOLLITY:                              |       |                                         |           |           |           |           |            |            |            |           |           |                 |        |
| 11.16             | 67,086.12                                | TONOY | TIAA Social Choice International Equity | 203,213   | 255,798   | 511.020   | 0         | 0          | 0          | (18,137)   | 714,233   | 748,681   | 24.7%           | 25.0%  |
| 11.10             | 01,000.12                                | ISNOX | TIAA Social Choice international Equity | 203,213   | 235,790   | 511,020   | U         |            | U          | (10,137)   | 1 14,233  | 140,001   | <b>∠</b> ₩.1 70 | 23.0%  |
|                   |                                          |       |                                         |           |           |           |           |            |            |            |           |           |                 |        |
|                   |                                          |       | GRAND TOTAL                             | 848,750   | 956,549   | 2,059,060 | (929)     | 929        | 0          | (41,996)   | 2,907,810 | 3,026,401 | 100%            | 100%   |