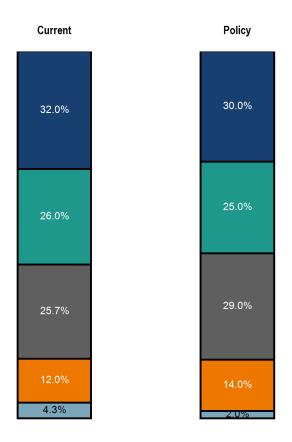

| s |                       | Current       | %      | Policy        | %      |
|---|-----------------------|---------------|--------|---------------|--------|
|   | Domestic Equity       | \$60,598,343  | 32.0%  | \$56,734,317  | 30.0%  |
|   | International Equity  | \$49,135,988  | 26.0%  | \$47,278,597  | 25.0%  |
| 2 | Domestic Fixed Income | \$48,544,281  | 25.7%  | \$54,843,173  | 29.0%  |
|   | Alternatives          | \$22,668,644  | 12.0%  | \$26,476,014  | 14.0%  |
|   | Cash and Equivalents  | \$8,167,133   | 4.3%   | \$3,782,288   | 2.0%   |
| 1 | Total                 | \$189,114,389 | 100.0% | \$189,114,389 | 100.0% |