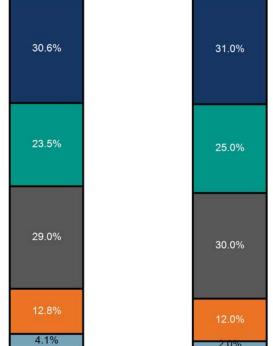

## Period Ending: May 31, 2016

|                          | Current       | %      | Policy        | %      |
|--------------------------|---------------|--------|---------------|--------|
| Domestic Equity          | \$45,988,324  | 30.6%  | \$46,553,154  | 31.0%  |
| International Equity     | \$35,304,998  | 23.5%  | \$37,542,866  | 25.0%  |
| Domestic Fixed<br>Income | \$43,596,435  | 29.0%  | \$45,051,439  | 30.0%  |
| Alternatives             | \$19,180,055  | 12.8%  | \$18,020,576  | 12.0%  |
| Cash and Equivalents     | \$6,101,653   | 4.1%   | \$3,003,429   | 2.0%   |
| Total                    | \$150,171,465 | 100.0% | \$150,171,465 | 100.0% |
| Current                  |               |        | Policy        |        |
|                          |               |        |               |        |