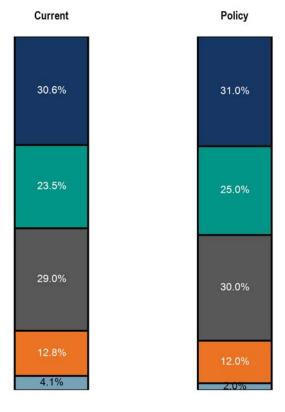

## Period Ending: May 31, 2016

|                          | Current       | %      | Policy        | %      |
|--------------------------|---------------|--------|---------------|--------|
| Domestic Equity          | \$45,988,324  | 30.6%  | \$46,553,154  | 31.0%  |
| International Equity     | \$35,304,998  | 23.5%  | \$37,542,866  | 25.0%  |
| Domestic Fixed<br>Income | \$43,596,435  | 29.0%  | \$45,051,439  | 30.0%  |
| Alternatives             | \$19,180,055  | 12.8%  | \$18,020,576  | 12.0%  |
| Cash and Equivalents     | \$6,101,653   | 4.1%   | \$3,003,429   | 2.0%   |
| Total                    | \$150,171,465 | 100.0% | \$150,171,465 | 100.0% |
| Current                  |               |        | Policy        |        |
|                          |               |        |               |        |

## Period Ending: May 31, 2016

|                          | Current       | %      | Policy        | %      |
|--------------------------|---------------|--------|---------------|--------|
| Domestic Equity          | \$45,988,324  | 30.6%  | \$46,553,154  | 31.0%  |
| International Equity     | \$35,304,998  | 23.5%  | \$37,542,866  | 25.0%  |
| Domestic Fixed<br>Income | \$43,596,435  | 29.0%  | \$45,051,439  | 30.0%  |
| Alternatives             | \$19,180,055  | 12.8%  | \$18,020,576  | 12.0%  |
| Cash and Equivalents     | \$6,101,653   | 4.1%   | \$3,003,429   | 2.0%   |
| Total                    | \$150,171,465 | 100.0% | \$150,171,465 | 100.0% |
|                          |               |        |               |        |

Period Ending: May 31, 2016

|                          | Current       | %      | Policy        | %      |
|--------------------------|---------------|--------|---------------|--------|
| Domestic Equity          | \$45,988,324  | 30.6%  | \$46,553,154  | 31.0%  |
| International Equity     | \$35,304,998  | 23.5%  | \$37,542,866  | 25.0%  |
| Domestic Fixed<br>Income | \$43,596,435  | 29.0%  | \$45,051,439  | 30.0%  |
| Alternatives             | \$19,180,055  | 12.8%  | \$18,020,576  | 12.0%  |
| Cash and Equivalents     | \$6,101,653   | 4.1%   | \$3,003,429   | 2.0%   |
| Total                    | \$150,171,465 | 100.0% | \$150,171,465 | 100.0% |
|                          |               |        |               |        |