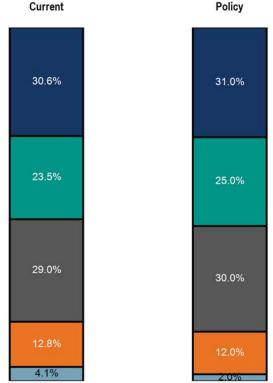

## Period Ending: May 31, 2016

|                          | Current       | %      | Policy        | %      |
|--------------------------|---------------|--------|---------------|--------|
| Domestic Equity          | \$45,988,324  | 30.6%  | \$46,553,154  | 31.0%  |
| International Equity     | \$35,304,998  | 23.5%  | \$37,542,866  | 25.0%  |
| Domestic Fixed<br>Income | \$43,596,435  | 29.0%  | \$45,051,439  | 30.0%  |
| Alternatives             | \$19,180,055  | 12.8%  | \$18,020,576  | 12.0%  |
| Cash and Equivalents     | \$6,101,653   | 4.1%   | \$3,003,429   | 2.0%   |
| Total                    | \$150,171,465 | 100.0% | \$150,171,465 | 100.0% |
| Current                  |               |        | Policy        |        |
|                          |               |        |               |        |