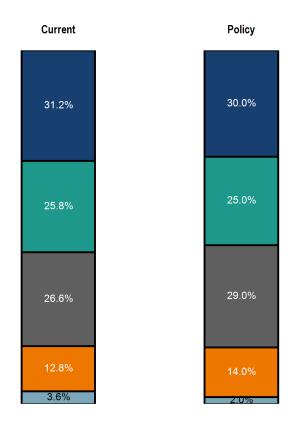

| Total                 | \$173,901,528 | 100.0% | \$173,901,528 | 100.0% |
|-----------------------|---------------|--------|---------------|--------|
| Cash and Equivalents  | \$6,239,936   | 3.6%   | \$3,478,031   | 2.0%   |
| Alternatives          | \$22,240,877  | 12.8%  | \$24,346,214  | 14.0%  |
| Domestic Fixed Income | \$46,266,243  | 26.6%  | \$50,431,443  | 29.0%  |
| International Equity  | \$44,891,178  | 25.8%  | \$43,475,382  | 25.0%  |
| Domestic Equity       | \$54,263,295  | 31.2%  | \$52,170,458  | 30.0%  |
|                       | Current       | %      | Policy        | %      |