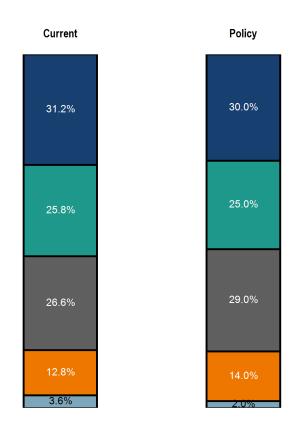

### **Portfolio Performance**

The market value of the Long-Term Fund portfolio at 5/31/2017 was \$173,901,528. The year-to-date Total Return for the Long-Term Endowment Portfolio through May 31, 2017 was 6.8% compared to the Policy Index of 6.4%. **(p. 9-12)** 

| Total                 | \$173,901,528 | 100.0% | \$173,901,528 | 100.0% |
|-----------------------|---------------|--------|---------------|--------|
| Cash and Equivalents  | \$6,239,936   | 3.6%   | \$3,478,031   | 2.0%   |
| Alternatives          | \$22,240,877  | 12.8%  | \$24,346,214  | 14.0%  |
| Domestic Fixed Income | \$46,266,243  | 26.6%  | \$50,431,443  | 29.0%  |
| International Equity  | \$44,891,178  | 25.8%  | \$43,475,382  | 25.0%  |
| Domestic Equity       | \$54,263,295  | 31.2%  | \$52,170,458  | 30.0%  |
|                       | Current       | %      | Policy        | %      |