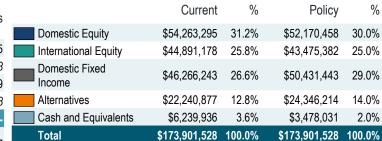

| Total                 | \$173,901,528 | 100.0% | \$173,901,528 | 100.0% |
|-----------------------|---------------|--------|---------------|--------|
| Cash and Equivalents  | \$6,239,936   | 3.6%   | \$3,478,031   | 2.0%   |
| Alternatives          | \$22,240,877  | 12.8%  | \$24,346,214  | 14.0%  |
| Domestic Fixed Income | \$46,266,243  | 26.6%  | \$50,431,443  | 29.0%  |
| International Equity  | \$44,891,178  | 25.8%  | \$43,475,382  | 25.0%  |
| Domestic Equity       | \$54,263,295  | 31.2%  | \$52,170,458  | 30.0%  |
|                       | Current       | %      | Policy        | %      |