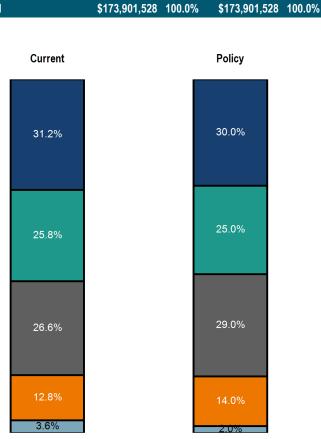

### **Portfolio Performance**

The market value of the Long-Term Fund portfolio at 5/31/2017 was \$173,901,528. The year-to-date Total Return for the Long-Term Endowment Portfolio through May 31, 2017 was 6.8% compared to the Policy Index of 6.4%. **(p. 9-12)** 

| Total                 | \$173,901,528 | 100.0% | \$173,901,528 | 100.0% |
|-----------------------|---------------|--------|---------------|--------|
| Cash and Equivalents  | \$6,239,936   | 3.6%   | \$3,478,031   | 2.0%   |
| Alternatives          | \$22,240,877  | 12.8%  | \$24,346,214  | 14.0%  |
| Domestic Fixed Income | \$46,266,243  | 26.6%  | \$50,431,443  | 29.0%  |
| International Equity  | \$44,891,178  | 25.8%  | \$43,475,382  | 25.0%  |
| Domestic Equity       | \$54,263,295  | 31.2%  | \$52,170,458  | 30.0%  |
|                       | Current       | %      | Policy        | %      |